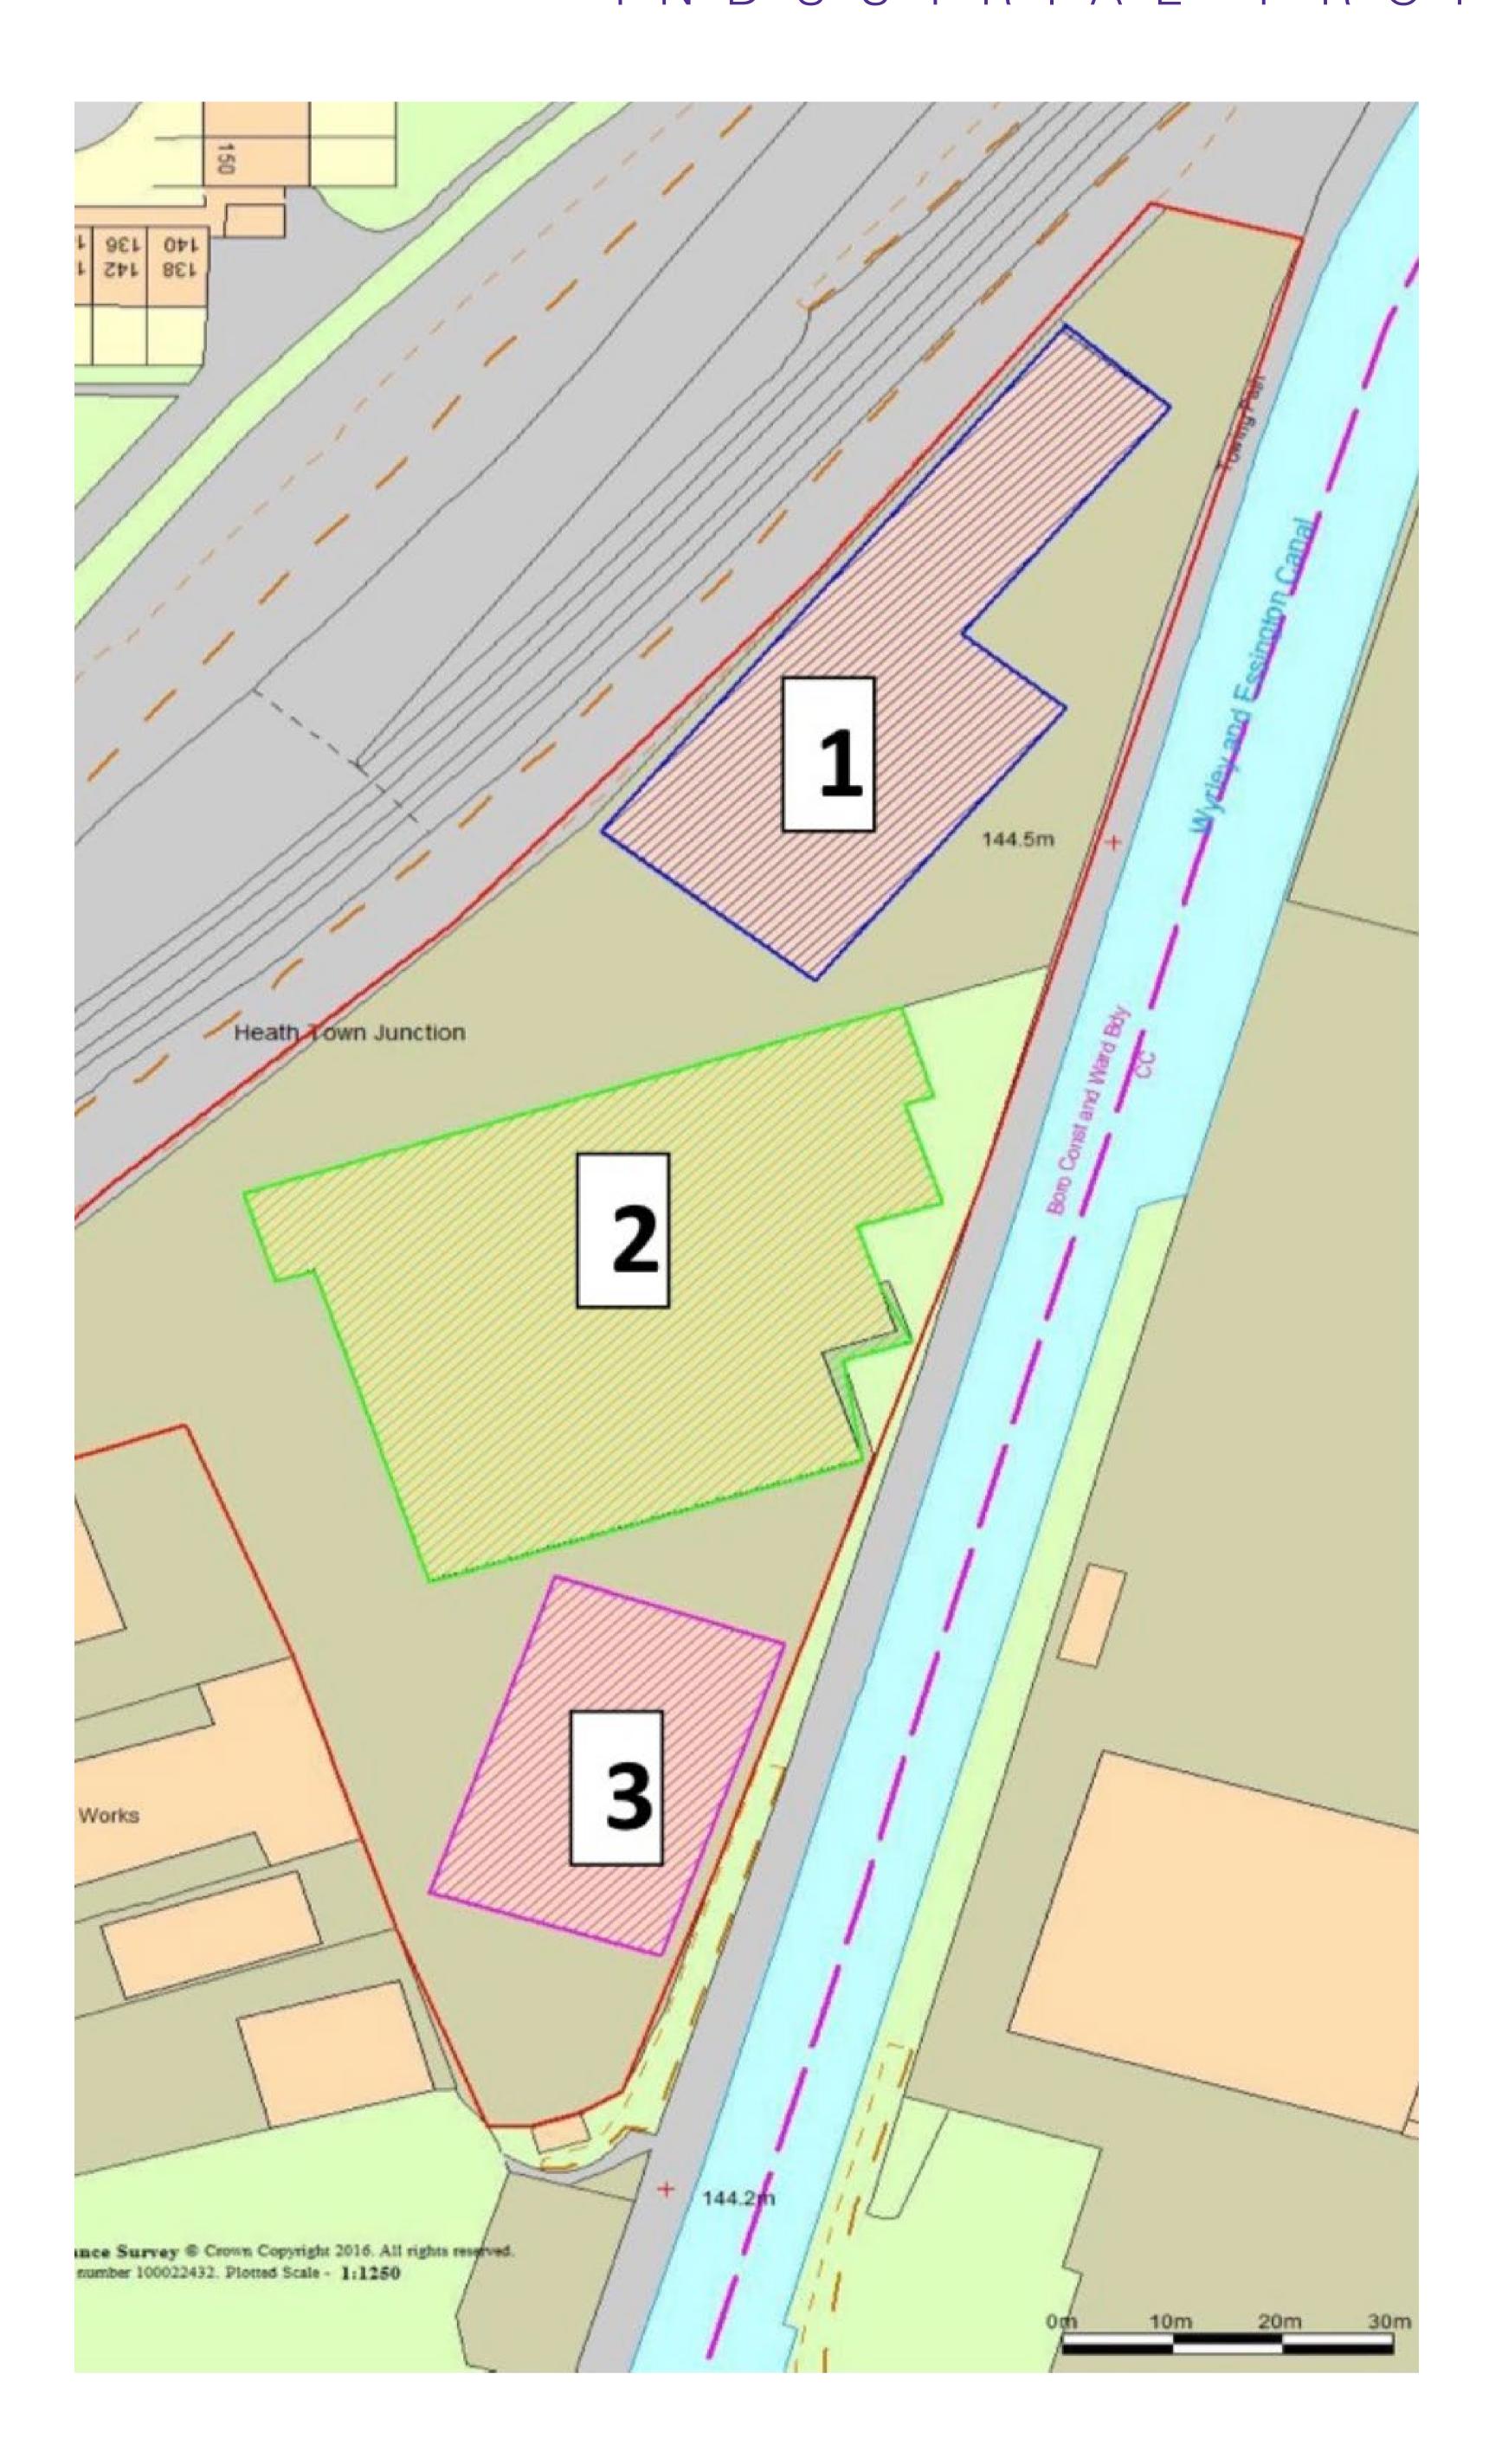

## DESCRIPTION

The property comprises a secure, self-contained site that extends to approximately 2.35 acres (0.96 ha). The yard is bounded by secure palisade fencing and has a mix of tarmacadam and concrete surfacing.

There are three distinct units on site that are of steel frame construction. Two properties benefit from pitched roofs and 1 property has a lattice lined roof.

#### UNIT SIZES

Sq ft Alma Street, Unit 1 13,709 Alma Street, Unit 2 25,328 Alma Street, Unit 3 7,292