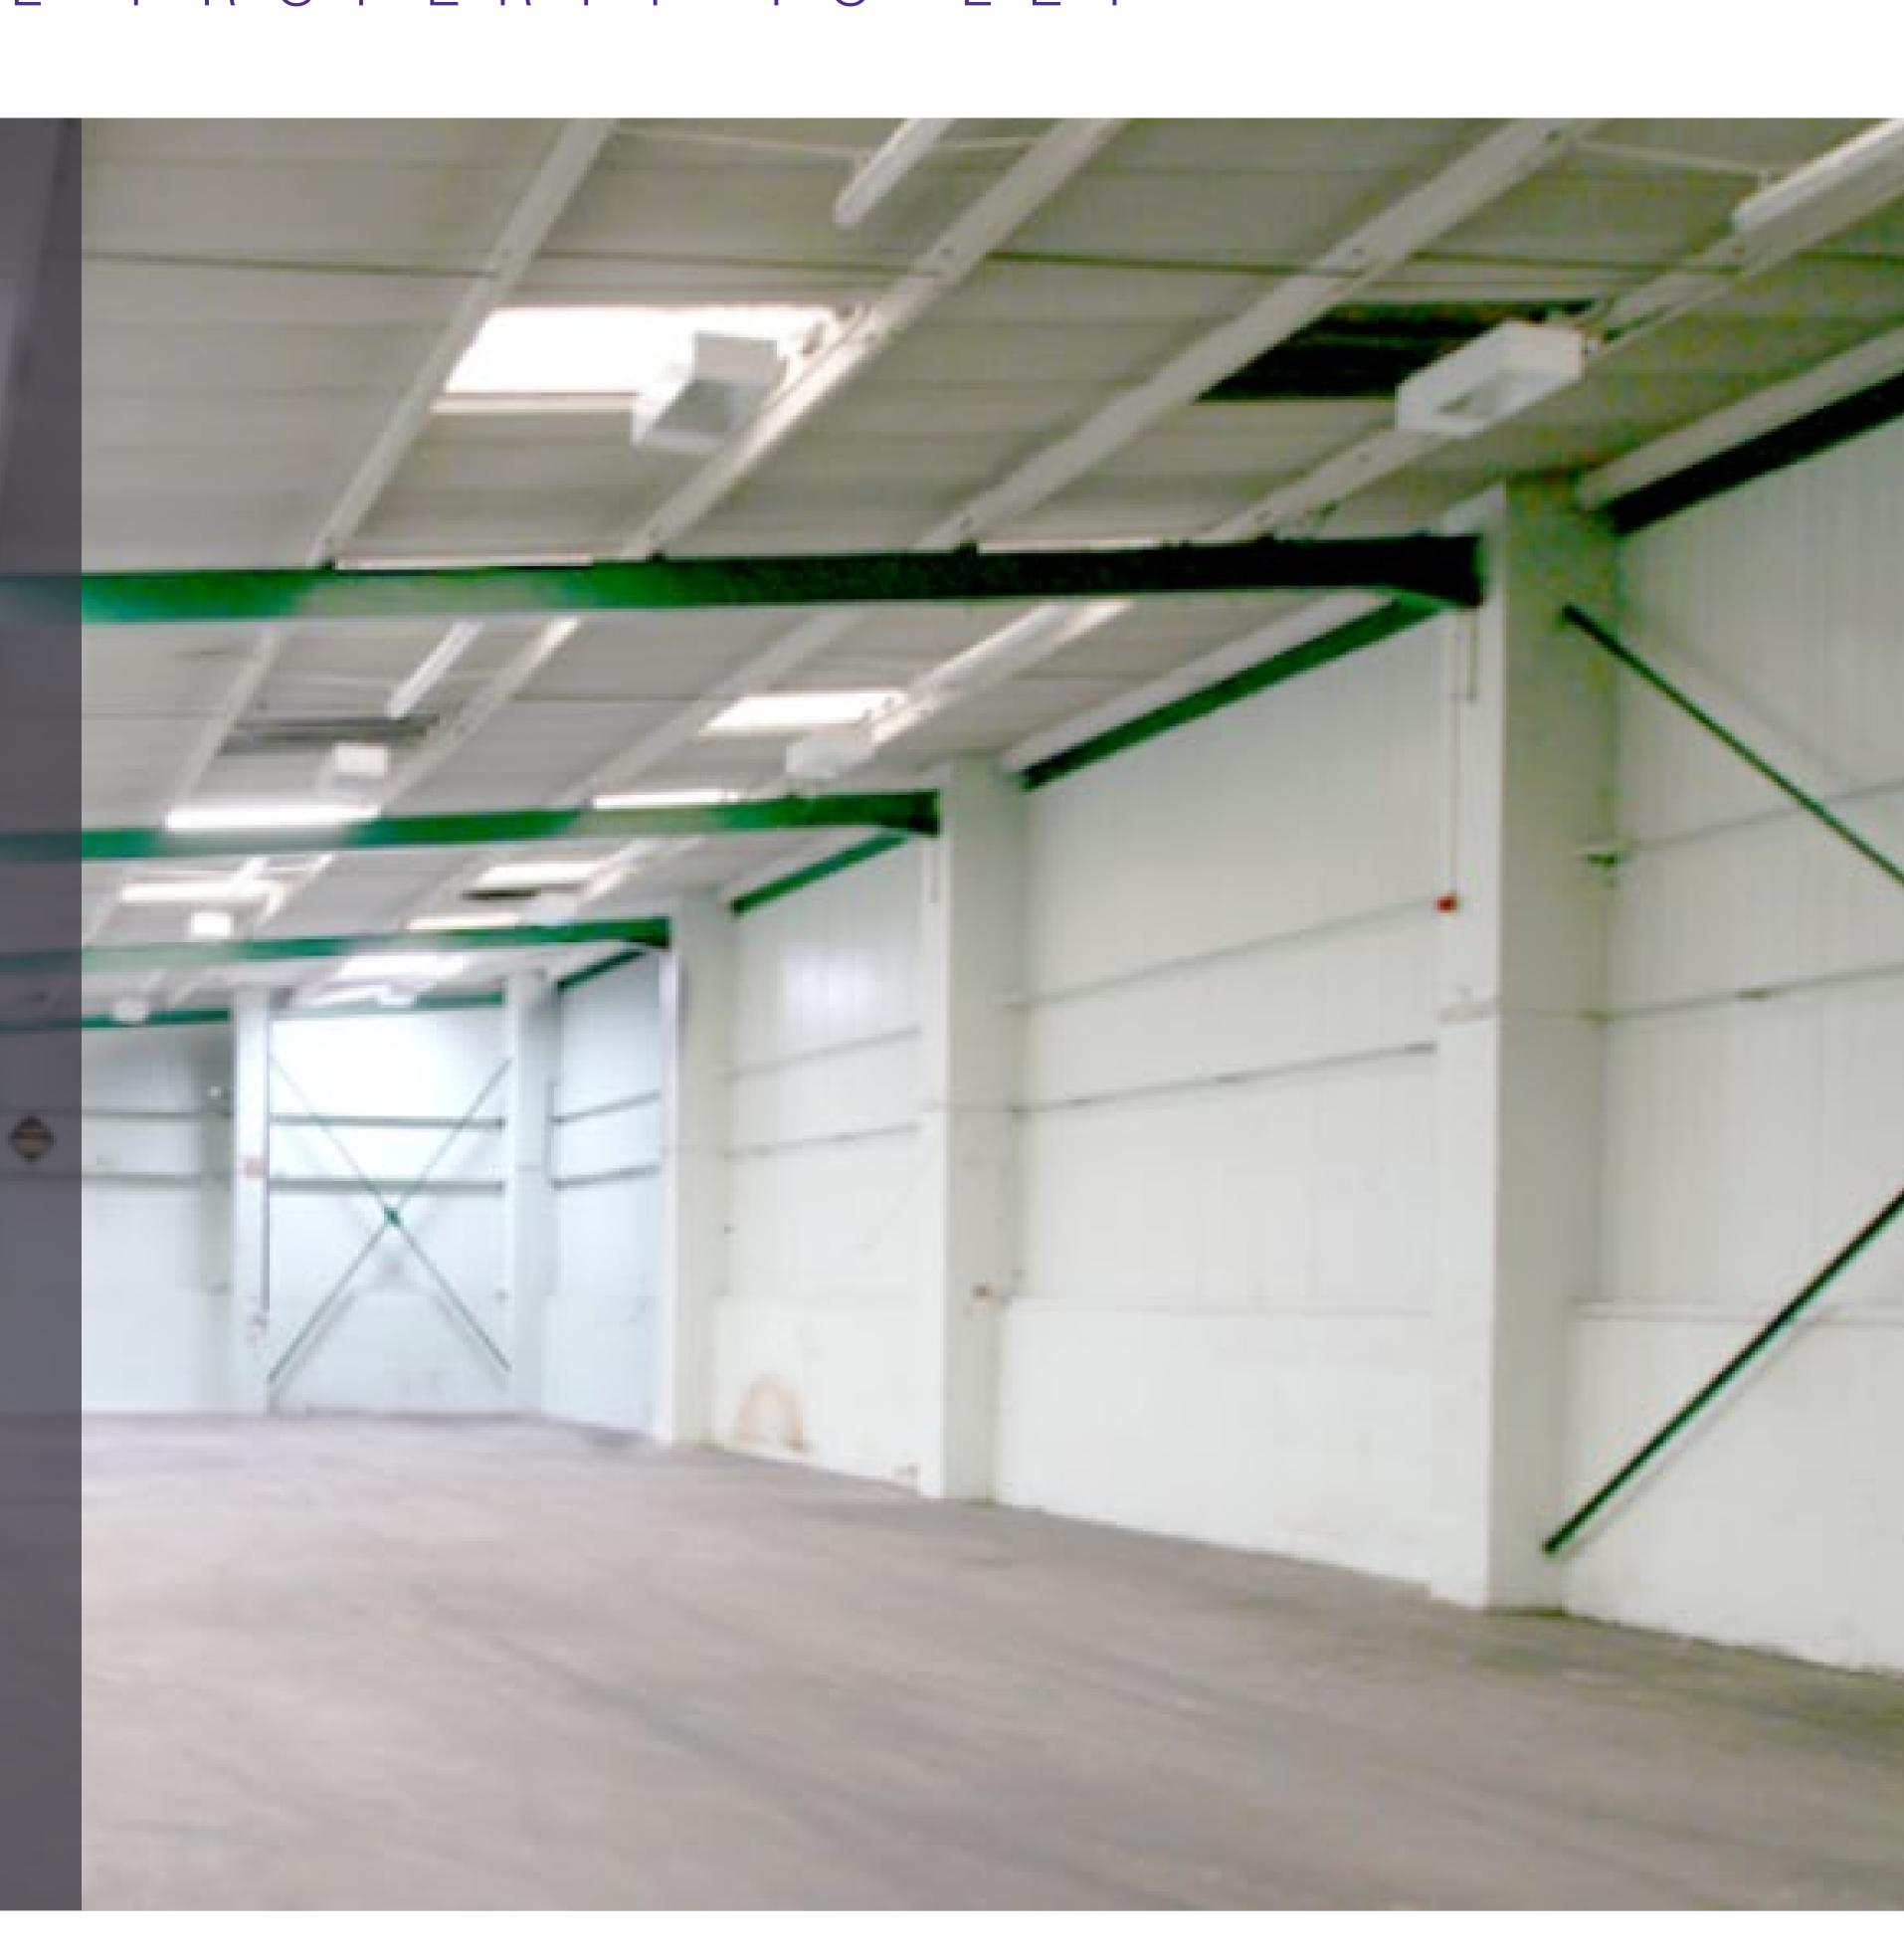

## DESCRIPTION

The property comprises a secure, self-contained site that extends to approximately 2.35 acres (0.96 ha). The yard is bounded by secure palisade fencing and has a mix of tarmacadam and concrete surfacing.

There are three distinct units on site that are of steel frame construction. Two properties benefit from pitched roofs and 1 property has a lattice lined roof.