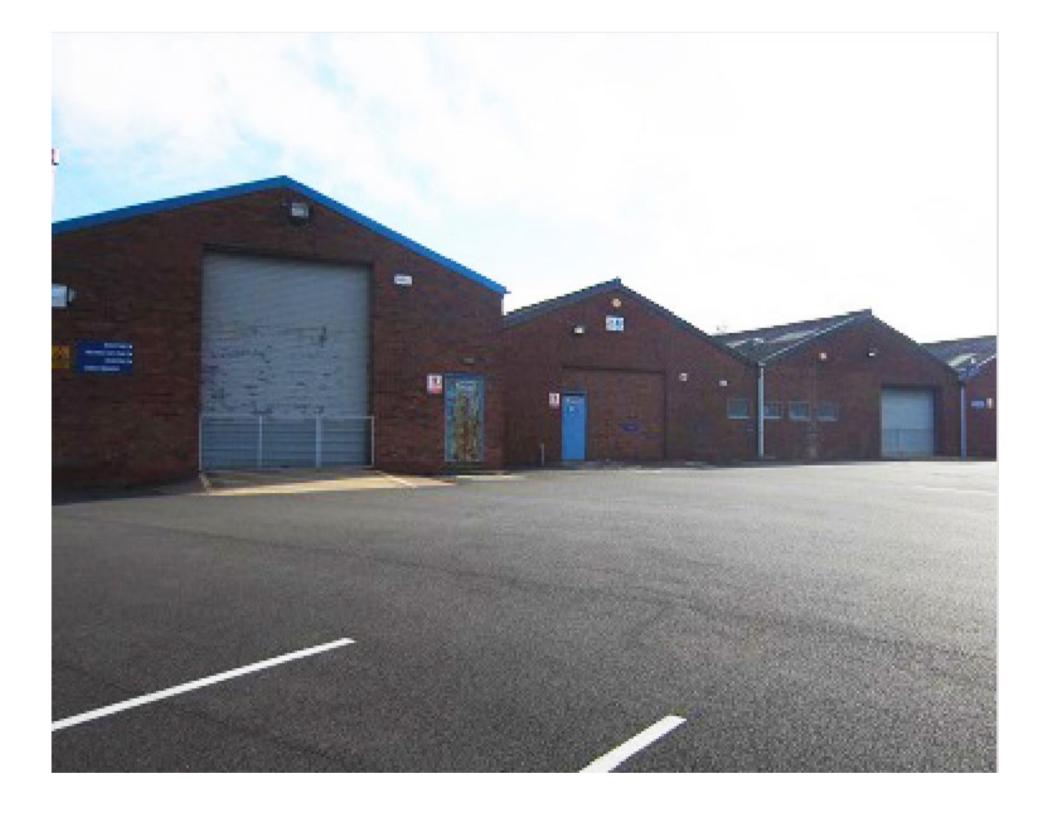

## DESCRIPTION

The property comprises a secure, self-contained site that extends to approximately 2.35 acres (0.96 ha). The yard is bounded by secure palisade fencing and has a mix of tarmacadam and concrete surfacing.

There are three distinct units on site that are of steel frame construction. Two properties benefit from pitched roofs and 1 property has a lattice lined roof.

#### LOCATION

Alma Street is located 1.5 miles east of Wolverhampton city centre, with access provided via Inkerman Street. Junction 10 of the M6 motorway is located 5 miles east and provides access to the wider motorway network. The area is served by a number of bus routes into the city centre and Wolverhampton railway station is approximately ½ a mile west, which provides a regular train service to Birmingham New Street and the national rail network beyond.