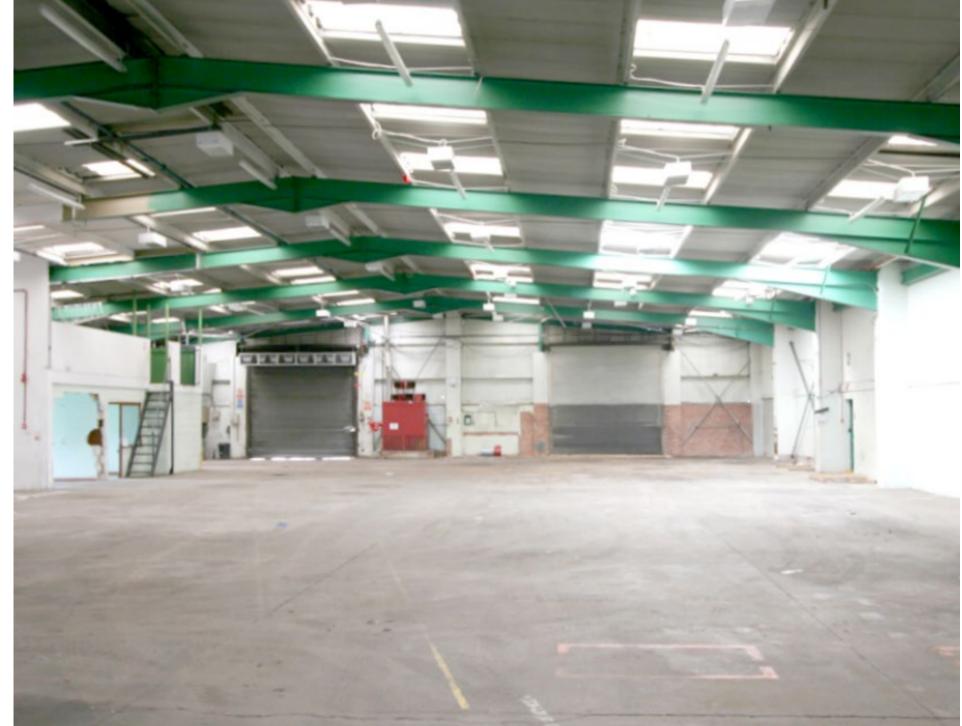

## DESCRIPTION

The property comprises a secure, self-contained site that extends to approximately 2.35 acres (0.96 ha). The yard is bounded by secure palisade fencing and has a mix of tarmacadam and concrete surfacing.

There are three distinct units on site that are of steel frame construction. Two properties benefit from pitched roofs and 1 property has a lattice lined roof.