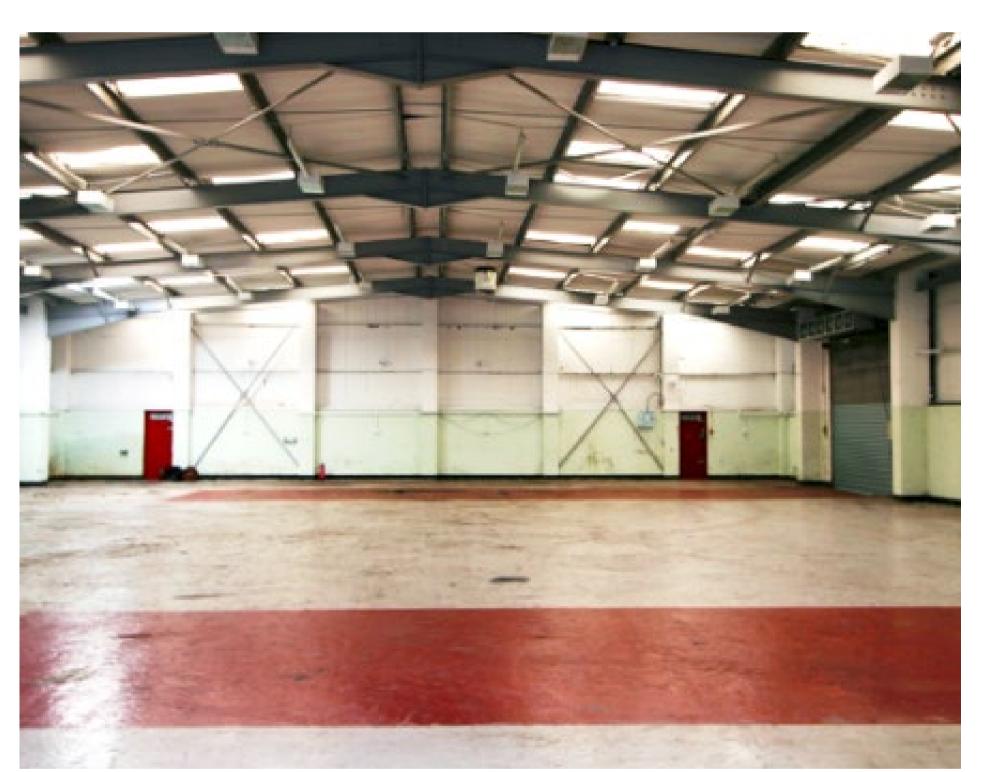

## DESCRIPTION

The property comprises a secure, self-contained site that extends to approximately 2.35 acres (0.96 ha). The yard is bounded by secure palisade fencing and has a mix of tarmacadam and concrete surfacing.

There are three distinct units on site that are of steel frame construction. Two properties benefit from pitched roofs and 1 property has a lattice lined roof.