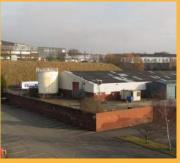

#### Description

The property comprises a factory/warehouse with 2 separate yard areas accessed by roller shutter doors. Each yard has a separate access point from Amber Way. The unit has a single story external office block which provides a reception area, works kitchen and employee amenity facility. The car parking to the premises is contained in an area adjacent to the office area.

#### **Features and Benefits**

- High profile corner site
- 2 Roller Shutter Doors
- 2 yard areas