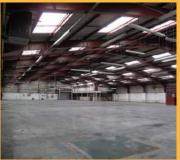

#### Description

The property comprises a factory/warehouse with 2 separate yard areas accessed by roller shutter doors. Each yard has a separate access point from Amber Way. The unit has a single story external office block which provides a reception area, works kitchen and employee amenity facility. The car parking to the premises is contained in an area adjacent to the office area.

#### **Unit Sizes**

|                  | sqπ    | sq m  |
|------------------|--------|-------|
| Warehouse        | 20,000 | 1,858 |
| Offices          | 3,400  | 316   |
| External Storage | 2,000  | 186   |
| Total            | 25,400 | 2,360 |