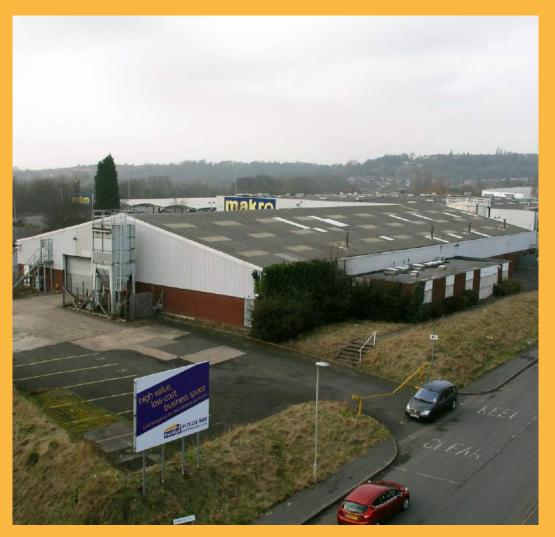

## **Unit 2 Amber Way**

Halesowen, B62 8AY

#### **Location and Access**

The property is located on Amber Way, Halesowen, just off the A459 Dudley Road. The property benefits from excellent access to junction 3 of the M5 motorway, within 2 miles, providing excellent access to the greater Midlands and the rest of the country via the motorway network. The A459 provides direct access to the regional road network.