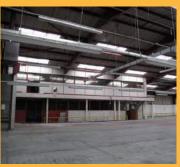

#### Description

The property comprises a factory/warehouse with 2 separate yard areas accessed by roller shutter doors. Each yard has a separate access point from Amber Way. The unit has a single story external office block which provides a reception area, works kitchen and employee amenity facility. The car parking to the premises is contained in an area adjacent to the office area.

#### **Unit Sizes**

|                  | sqπ    | sq m  |
|------------------|--------|-------|
| Warehouse        | 20,000 | 1,858 |
| Offices          | 3,400  | 316   |
| External Storage | 2,000  | 186   |
| Total            | 25,400 | 2,360 |