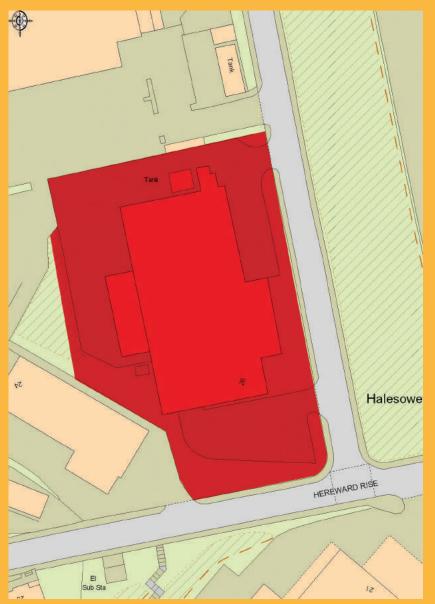

#### Description

The property comprises a factory/warehouse with 2 separate yard areas accessed by roller shutter doors. Each yard has a separate access point from Amber Way. The unit has a single story external office block which provides a reception area, works kitchen and employee amenity facility. The car parking to the premises is contained in an area adjacent to the office area.

#### **Features and Benefits**

- High profile corner site
- 2 Roller Shutter Doors
- 2 yard areas