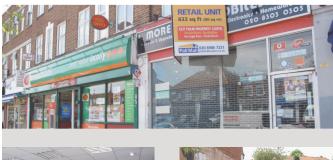

#### **Facilities & Amenities**

Two purpose-built ground floor retail units
Prime shopping parade in Sidcup
Shop frontage with uPVC double-glazing
Plaster & painted walls
Solid concrete flooring
Suspended ceilings with spotlights
Self-contained maisonettes above

#### **Description**

5&6 Blackfen Parade are two adjacent, mid-terrace retail units, with residential maisonettes above, in the South London borough of Bexley.

The retail units extend to 1,500 sq ft (140 sq m) with full shop frontage. Access to the self-contained flats is at the rear, via the flat roof.