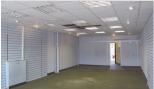

Both shops are of a concrete frame construction at ground level, with brick elevations to the first floor. Double-glazed windows along the front have a UPVC frame.

The identical interiors are well maintained and have solid concrete floors with laminate and carpeting. Ceilings are suspended, whilst walls are plastered and painted.