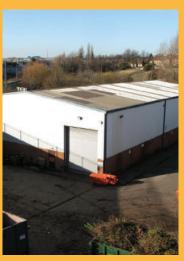

#### Description

177 Booth Street is fronted by a two storey office with a warehouse to the rear and parking and yard to the side. The warehouse to the rear is of steel portal frame, part brick and part insulated metal profile clad. The maximum eaves height is 20 ft (6.1m) and a mezzanine area has been added in the warehouse for storage. Heating is from a gas fired blower. Access is via an electric roller shutter door of 14ft (4.1m) high and 15ft (4.5m) wide that leads into an open secure yard that can be used for storage and parking. To the front on the Booth Street elevation is a two storey office building of brick construction that has a gas powered boiler that provided heating via radiators.

#### **Features and Benefits**

- Warehouse with mezzanine
- Max eaves height 20ft (6.1m)
- Electric roller shutter height 14ft (4.1m)
- Secure yard and parking
- Auxiliary offices
- Electric roller shutter doors