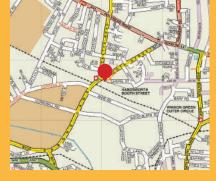

### 177 Booth Street

Handsworth, Birmingham B21 ONU

#### **Location and Access**

Aproximate distances: Handsworth Booth

Street Metro Station 0.1 miles (0.2km)
A41 0.3 miles (0.5km)
Junction 1 of the M1 1.5 miles (2.4km)
Birmingham city centre 2.5 miles (4.0km)