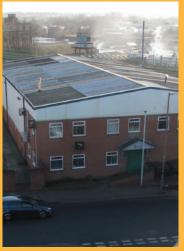

#### Description

177 Booth Street is fronted by a two storey office with a warehouse to the rear and parking and yard to the side. The warehouse to the rear is of steel portal frame, part brick and part insulated metal profile clad. The maximum eaves height is 20 ft (6.1m) and a mezzanine area has been added in the warehouse for storage. Heating is from a gas fired blower. Access is via an electric roller shutter door of 14ft (4.1m) high and 15ft (4.5m) wide that leads into an open secure yard that can be used for storage and parking. To the front on the Booth Street elevation is a two storey office building of brick construction that has a gas powered boiler that provided heating via radiators.