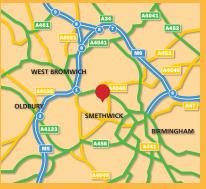

#### **Location and Access**

Aproximate distances: Handsworth Booth

Street Metro Station 0.1 miles (0.2km)
A41 0.3 miles (0.5km)
Junction 1 of the M1 1.5 miles (2.4km)
Birmingham city centre 2.5 miles (4.0km)