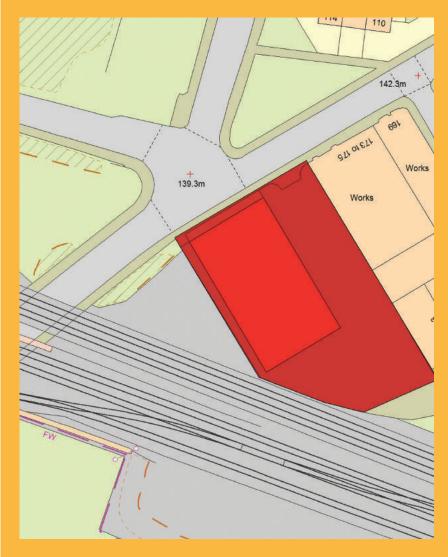

#### **Location and Access**

Aproximate distances: Handsworth Booth

Street Metro Station 0.1 miles (0.2km)
A41 0.3 miles (0.5km)
Junction 1 of the M1 1.5 miles (2.4km)
Birmingham city centre 2.5 miles (4.0km)