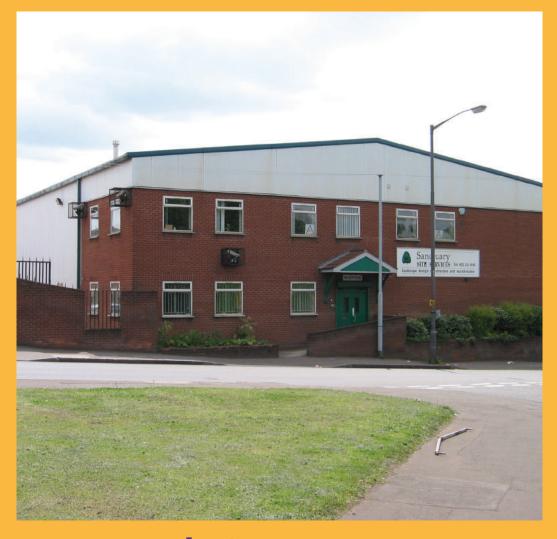

### 177 Booth Street

Handsworth, Birmingham B21 ONU

#### Description

177 Booth Street is fronted by a two storey office with a warehouse to the rear and parking and yard to the side. The warehouse to the rear is of steel portal frame, part brick and part insulated metal profile clad. The maximum eaves height is 20 ft (6.1m) and a mezzanine area has been added in the warehouse for storage. Heating is from a gas fired blower. Access is via an electric roller shutter door of 14ft (4.1m) high and 15ft (4.5m) wide that leads into an open secure yard that can be used for storage and parking. To the front on the Booth Street elevation is a two storey office building of brick construction that has a gas powered boiler that provided heating via radiators.