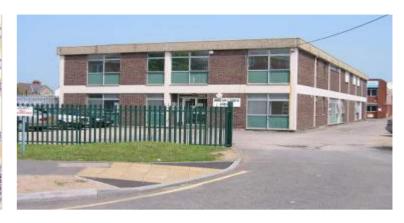

# Brooklands House, Petersfield Avenue, Slough

HOU

TO LET

Modern office Building

• Unit 4 (first floor) 2,243 Sq. Ft 208.38 Sq. M

74 -

- Prominent location,2 miles from Junction 6 of the M4,5 miles from the M25, 8 miles from Heathrow Airport
- Established commercial area
- Excellent loading/unloading facilities, large secure yard
- Slough mainline is within 300 yards
- 25 car parking spaces

### Description

The property comprises a detached two storey building of concrete frame and brick construction with a flat roof. The ground floor accommodation comprises in the main, offices and a shared disabled lavatory and a shared kitchenet room. There is spacious well lit reception area. The first floor, is partitioned into numerous privet offices and open plan areas.