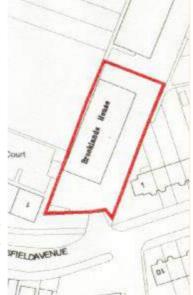

### Location

Petersfield Avenue is situated approx a half a mile north of Slough Town Centre and about 2 miles to the north-west of junction 5 of the M4 Motorway via the LondonRoad(A4). Junction 15 of the M25 Motorway is about 5 miles to the east.Heathrow Airport is about 8 miles distant.Junction 6 of the M4 Motorway is about 2 miles away,gives access to the west. Petersfield Avenue is in a long established commercial and retail area.Slough mainline station is within a quarter of a mile and provides a rapid link to central London.