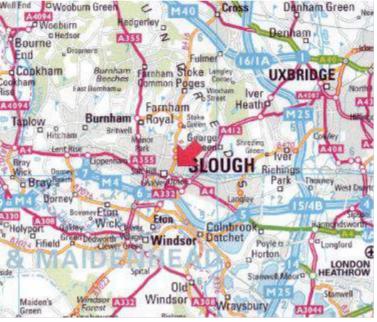

### Location

Petersfield Avenue is situated approx a half a mile north of Slough Town Centre and about 2 miles to the north-west of junction 5 of the M4 Motorway via the LondonRoad(A4). Junction 15 of the M25 Motorway is about 5 miles to the east.Heathrow Airport is about 8 miles distant.Junction 6 of the M4 Motorway is about 2 miles away,gives access to the west. Petersfield Avenue is in a long established commercial and retail area.Slough mainline station is within a quarter of a mile and provides a rapid link to central London.