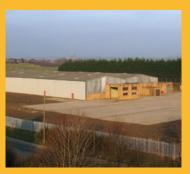

#### Description

15 Carlton Industrial Estate comprises of a single two bay warehouse unit with roller shutter doors that has an eaves height of 22 ft (6.7 m). There are single storey extensions to eastern and rear elevations with roller shutter access of 4.5 m wide and 4.7 m height. The rear storage yard has a concrete surface with access along the eastern side of the unit over a concrete surface and two areas of tarmac provide car parking at the front. In total the plot is 7 acres. The main building is of steel portal frame constructions and lined corrugated metal cladding above. The offices have plastered walls and ceilings, some raised roof lights and fluorescent fittings.

#### **Location And Access**

Carlton Industrial Estate Barnsley is located off Industry Road to the north east of Barnsley town centre. Approximate distances:

Barnsley Station 2 miles M1 J37 5 miles A1M J38 13 miles Sheffield 20 miles Leeds 23 miles