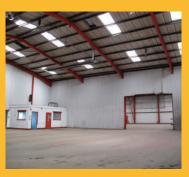

#### Description

15 Carlton Industrial Estate comprises of a single two bay warehouse unit with roller shutter doors that has an eaves height of 22 ft (6.7 m). There are single storey extensions to eastern and rear elevations with roller shutter access of 4.5 m wide and 4.7 m height. The rear storage yard has a concrete surface with access along the eastern side of the unit over a concrete surface and two areas of tarmac provide car parking at the front. In total the plot is 7 acres. The main building is of steel portal frame constructions and lined corrugated metal cladding above. The offices have plastered walls and ceilings, some raised roof lights and fluorescent fittings.

#### Features and Benefits

- Double bay warehouse
- Roller Shutter Doors
- 7 acres of land
- On site parking
- Secure yard
- 22 ft (6.7 m) eaves height