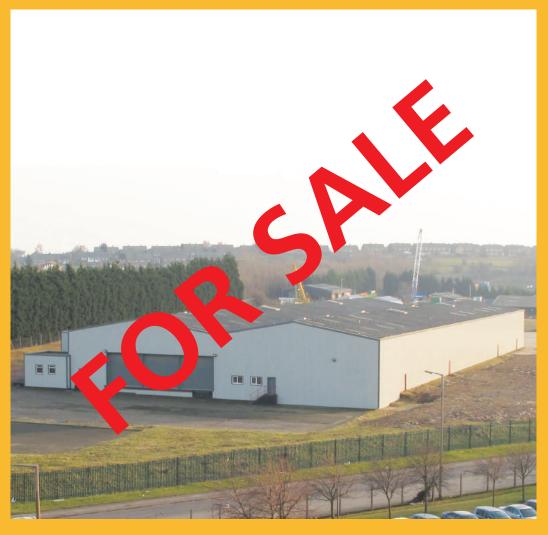

# For sale

## Space for business

INDUSTRIAL WAREHOUSE/PRODUCTION UNIT WITH OFFICES, 7 ACRES OF LAND, PARKING, SECURE YARD, ROLLER SHUTTERS DOORS AND 22 FT (6.7 M) EAVES HEIGHT 55,000 sq ft (5,100 sq m)

### **Unit 15 Carlton Industrial Estate**

Industrial Road, Carlton, Barnsley, S71 3PQ

#### Description

15 Carlton Industrial Estate comprises of a single two bay warehouse unit with roller shutter doors that has an eaves height of 22 ft (6.7 m). There are single storey extensions to eastern and rear elevations with roller shutter access of 4.5 m wide and 4.7 m height. The rear storage yard has a concrete surface with access along the eastern side of the unit over a concrete surface and two areas of tarmac provide car parking at the front. In total the plot is 7 acres. The main building is of steel portal frame constructions and lined corrugated metal cladding above. The offices have plastered walls and ceilings, some raised roof lights and fluorescent fittings.