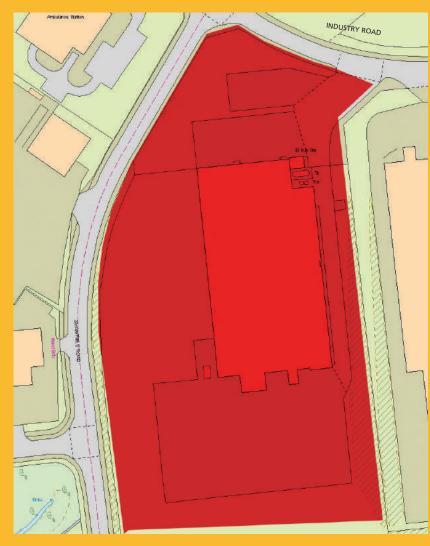

### **Unit 15 Carlton Industrial Estate**

Industrial Road, Carlton, Barnsley, S71 3PQ

#### Description

15 Carlton Industrial Estate comprises of a single two bay warehouse unit with roller shutter doors that has an eaves height of 22 ft (6.7 m). There are single storey extensions to eastern and rear elevations with roller shutter access of 4.5 m wide and 4.7 m height. The rear storage yard has a concrete surface with access along the eastern side of the unit over a concrete surface and two areas of tarmac provide car parking at the front. In total the plot is 7 acres. The main building is of steel portal frame constructions and lined corrugated metal cladding above. The offices have plastered walls and ceilings, some raised roof lights and fluorescent fittings.

#### Unit sizes

**Sq ft Sq m** Unit 15 55,000 5,100

#### Features and Benefits

- Double bay warehouse
- Roller Shutter Doors
- 7 acres of land
- On site parking
- Secure yard
- 22 ft (6.7 m) eaves height