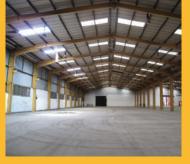

#### Description

15 Carlton Industrial Estate comprises of a single two bay warehouse unit with roller shutter doors that has an eaves height of 22 ft (6.7 m). There are single storey extensions to eastern and rear elevations with roller shutter access of 4.5 m wide and 4.7 m height. The rear storage yard has a concrete surface with access along the eastern side of the unit over a concrete surface and two areas of tarmac provide car parking at the front. In total the plot is 7 acres. The main building is of steel portal frame constructions and lined corrugated metal cladding above. The offices have plastered walls and ceilings, some raised roof lights and fluorescent fittings.

#### Features and Benefits

- Double bay warehouse
- Roller Shutter Doors
- 7 acres of land
- On site parking
- Secure yard
- 22 ft (6.7 m) eaves height