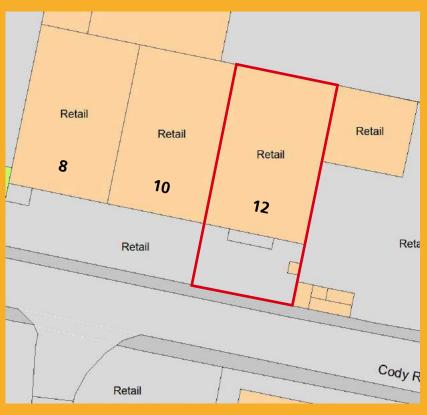

## Location and Approximate Driving Distances

12 Cody Road is the end of three terraced units, immediately on the right hand side of Cody Road from the Star Lane DLR end.

| Star Lane DLR | 0.1 miles |
|---------------|-----------|
| A13           | 1.6 miles |
| Canary Wharf  | 2.6 miles |
| A406          | 4.2 miles |
| M25           | 25 miles  |

### **Unit Sizes**

Youth Cen

SDES

75

HUCE

| Unit 12          | Sq ft | Sq m |
|------------------|-------|------|
| Warehouse        | 6,000 | 560  |
| Office           | 2,000 | 190  |
| Total            | 8,000 | 750  |
| Plus secure yard | 2,250 | 210  |