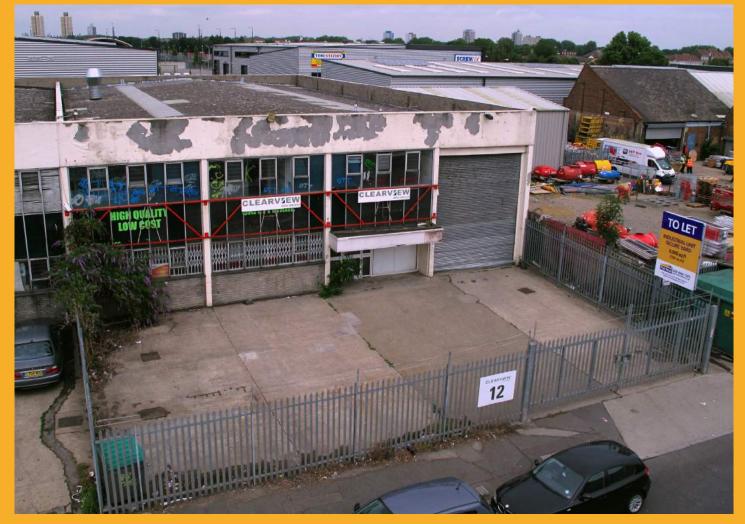

# 12 Cody Road

Canning Town, London E16 4SR

## Description

12 Cody Road is a very versatile business space. It offers an industrial unit with an eves height of 20ft (6m), roller shutter height of 16 ft (5m), front facing office space with pedestrian access and to the front a secure yard of 4,000 sq ft.

The construction of the building is a single bay of reinforced concrete columns and modern truss roofing (clad and insulated). Brick infill walls are to full height, with full glazing to the front. The floors are concrete and benefit from three phase electrical supply. Currently there is 2,000 sq ft of office arranged to the front of the unit.