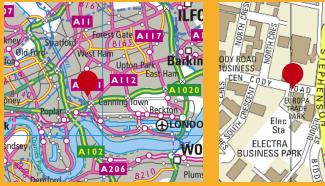

## Location and Approximate Driving Distances

12 Cody Road is the end of three terraced units, immediately on the right hand side of Cody Road from the Star Lane DLR end.

| Star Lane DLR | 0.1 miles |
|---------------|-----------|
| A13           | 1.6 miles |
| Canary Wharf  | 2.6 miles |
| A406          | 4.2 miles |
| M25           | 25 miles  |