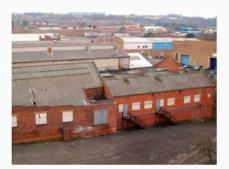

#### DESCRIPTION

This property is situated just off Cox's Lane, 4 miles north of Dudley. The property comprises a warehouse/manufacturing facility, with eaves height of 20ft, a single dock loading door to the front of the unit and two further level access roller shutter doors. Also available are single-storey office blocks. Externally, there is a secure surfaced yard and a shared car parking area.