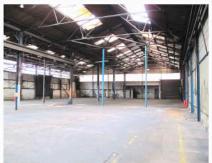

#### DESCRIPTION

This property is situated just off Cox's Lane, 4 miles north of Dudley. The property comprises a warehouse/manufacturing facility, with eaves height of 20ft, a single dock loading door to the front of the unit and two further level access roller shutter doors. Also available are single-storey office blocks. Externally, there is a secure surfaced yard and a shared car parking area.