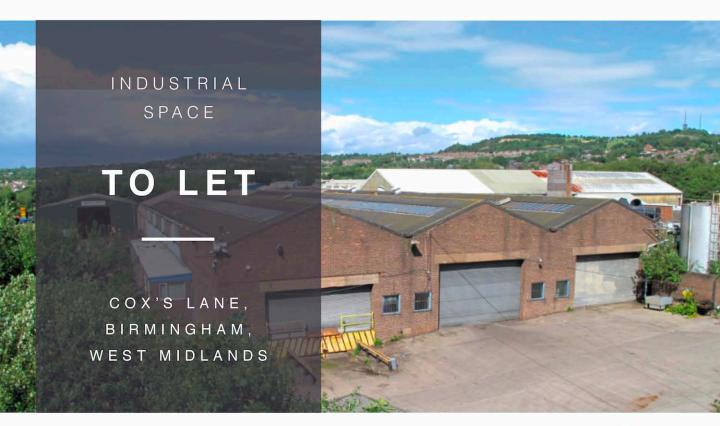

# ADDRESS AND SIZE

Birmingham, West Midlands, B64 5NX

Various units from 6,000 to 70,000 sq ft

## SUMMARY

This property is situated just off Cox's Lane, 4 miles north of Dudley.

#### DESCRIPTION

This property is situated just off Cox's Lane, 4 miles north of Dudley. The property comprises a warehouse/manufacturing facility, with eaves height of 20ft, a single dock loading door to the front of the unit and two further level access roller shutter doors. Also available are single-storey office blocks. Externally, there is a secure surfaced yard and a shared car parking area.