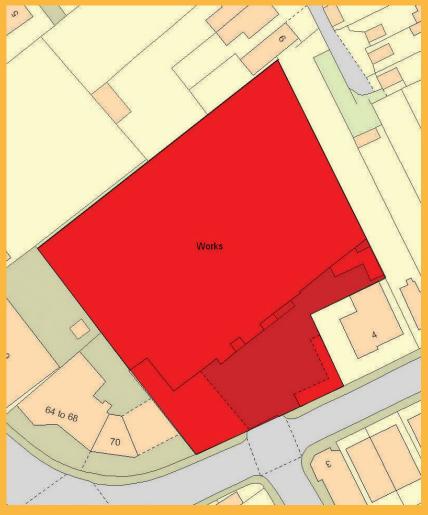

### Description

2 Cromwell Road offers warehousing with office space, secure yard and parking in a suburban Bournemouth location. It is of steel frame and brick construction, with multiple pitched steel clad roofs incorporating daylight panels, and supported upon steel trusses resting on brick pillars. The floor is concrete and the internal eaves height is approximately 4 metres. Loading is by way of two roller shutter doors measuring approximately 3.5m high x 3.0m wide and 2.2m high x 3.6m wide respectively. To the front of the premises facing Cromwell Road there is a two storey office block of brick construction. Single glazed windows are provided at ground and first floor levels and there are a range of partitioned offices with lighting, suspended ceilings incorporating lighting and male and female WCs.

#### **Unit Sizes**

|                              | Sq Tt  | Sq m  |
|------------------------------|--------|-------|
| Warehouse                    | 21,000 | 1,950 |
| Ground & first floor offices | 8,000  | 750   |
| Total                        | 29,000 | 2,700 |