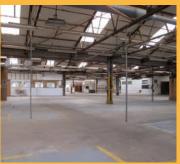

### Description

2 Cromwell Road offers warehousing with office space, secure yard and parking in a suburban Bournemouth location. It is of steel frame and brick construction, with multiple pitched steel clad roofs incorporating daylight panels, and supported upon steel trusses resting on brick pillars. The floor is concrete and the internal eaves height is approximately 4 metres. Loading is by way of two roller shutter doors measuring approximately 3.5m high x 3.0m wide and 2.2m high x 3.6m wide respectively. To the front of the premises facing Cromwell Road there is a two storey office block of brick construction. Single glazed windows are provided at ground and first floor levels and there are a range of partitioned offices with lighting, suspended ceilings incorporating lighting and male and female WCs.

#### **Unit Sizes**

|                              | Sq Tt  | Sq m  |
|------------------------------|--------|-------|
| Warehouse                    | 21,000 | 1,950 |
| Ground & first floor offices | 8,000  | 750   |
| Total                        | 29,000 | 2,700 |

## Features and Benefits

- 4 m eaves height
- Two roller shutter doors
- Secure Yard
- Parking Spaces
- 3 phase electricity
- Two storey office/reception