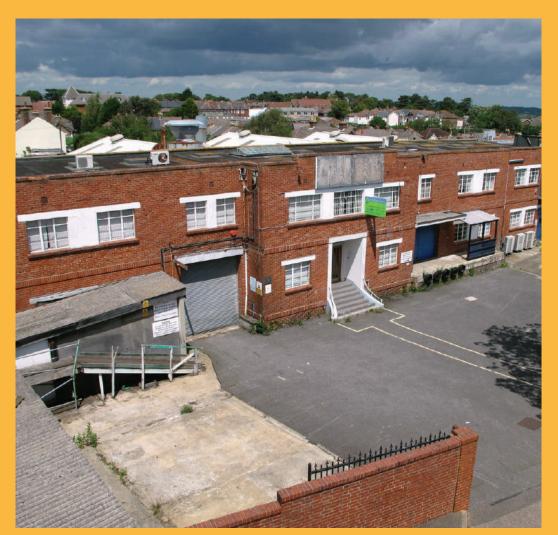

# 2 Cromwell Road

Southbourne, Bournemouth Dorset BH5 2JN

### Description

2 Cromwell Road offers warehousing with office space, secure yard and parking in a suburban Bournemouth location. It is of steel frame and brick construction, with multiple pitched steel clad roofs incorporating daylight panels, and supported upon steel trusses resting on brick pillars. The floor is concrete and the internal eaves height is approximately 4 metres. Loading is by way of two roller shutter doors measuring approximately 3.5m high x 3.0m wide and 2.2m high x 3.6m wide respectively. To the front of the premises facing Cromwell Road there is a two storey office block of brick construction. Single glazed windows are provided at ground and first floor levels and there are a range of partitioned offices with lighting, suspended ceilings incorporating lighting and male and female WCs.

#### **Location and Access**

The premises are located within a mixed commercial/residential suburb of Bournemouth. The town centre is approximately 2 miles to the west offering mainline railway services. The A338 (Wessex Way) is approximately 1.5 miles to the north and can be accessed via Seabourne Road, the A35 Christchurch Road and the A3060 Castle Lane East. The A338 connects with the A31 dual carriageway linking with the southern motorway network of the M27 and M3. Poole is approximately 7 miles, Christchurch 5 miles, Ringwood 10 miles and Ferndown approximately 8 miles distant respectively.