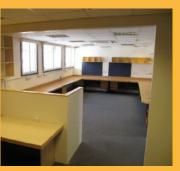

### Description

2 Cromwell Road offers warehousing with office space, secure yard and parking in a suburban Bournemouth location. It is of steel frame and brick construction, with multiple pitched steel clad roofs incorporating daylight panels, and supported upon steel trusses resting on brick pillars. The floor is concrete and the internal eaves height is approximately 4 metres. Loading is by way of two roller shutter doors measuring approximately 3.5m high x 3.0m wide and 2.2m high x 3.6m wide respectively. To the front of the premises facing Cromwell Road there is a two storey office block of brick construction. Single glazed windows are provided at ground and first floor levels and there are a range of partitioned offices with lighting, suspended ceilings incorporating lighting and male and female WCs.

#### **Unit Sizes**

|                              | Sq Tt  | Sq m  |
|------------------------------|--------|-------|
| Warehouse                    | 21,000 | 1,950 |
| Ground & first floor offices | 8,000  | 750   |
| Total                        | 29,000 | 2,700 |