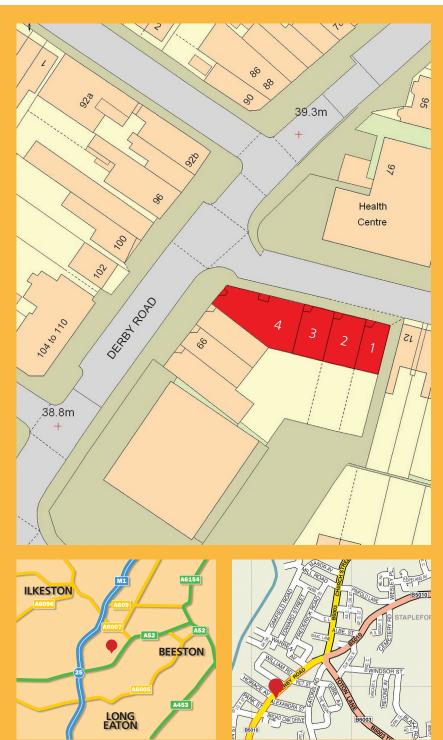

### **Derby Road/ Alexandra Street**

Stapleford, Nottingham NG9 7ED

High value, low cost, flexible business space to let throughout the UK

### Description

This retail parade comprises a terrace of seven single storey units built on the corner of Derby Road and Alexandra Street directly adjacent to Sainsbury's. The units are of a modern brick construction with a large service area to the rear. The units benefit from a free customer car park located to the rear with a pedestrian walkway alongside the units into Alexandra Street. Unit 2 benefits from an A5 Hot Food Takeaway planning use.

#### **Unit Size**

| Unit  | Sq ft | Sq m |
|-------|-------|------|
| 1     | 460   | 42   |
| 2     | 855   | 80   |
| 3     | 765   | 70   |
| 4     | 1,710 | 160  |
| Total | 3790  | 352  |