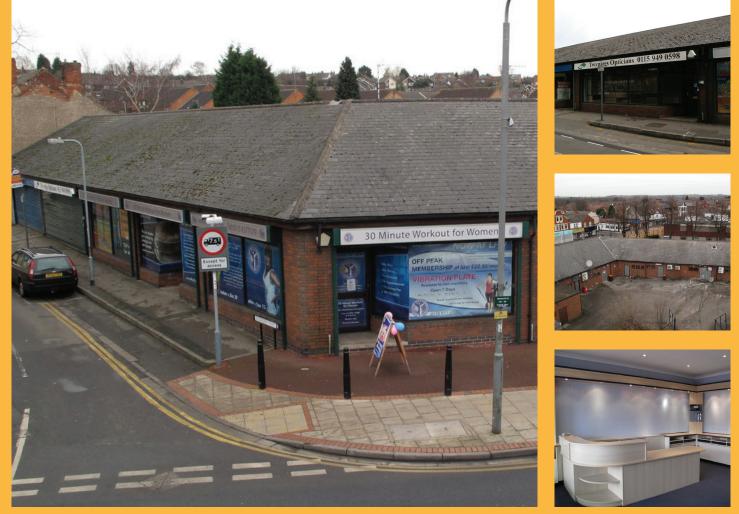

### Description

This retail parade comprises a terrace of seven single storey units built on the corner of Derby Road and Alexandra Street directly adjacent to Sainsbury's. The units are of a modern brick construction with a large service area to the rear. The units benefit from a free customer car park located to the rear with a pedestrian walkway alongside the units into Alexandra Street. Unit 2 benefits from an A5 Hot Food Takeaway planning use.

#### Location

Stapleford is a suburb to the west of Nottingham with a population of 16,910 (Broxtowe Borough Council August 2010). Sainsbury's, the Co-op, Greggs, Birds Bakers, Farmfoods and the Nottinghamshire Building Societies are located upon Derby Road and illustrate the potential Stapleford offers retailers. It is less than 1km to the A52 trunk road leading to Nottingham City Centre and approximately 1.5 kms from Junction 25 of the M1 Motorway.

#### **Features**

- Street frontage with pedestrian access
- Large service area to rear
- Free customer car park located immediately behind
- Located in the main retail area of Stapleford
- Less than 1.5 km to the A52 and M1 junction 25