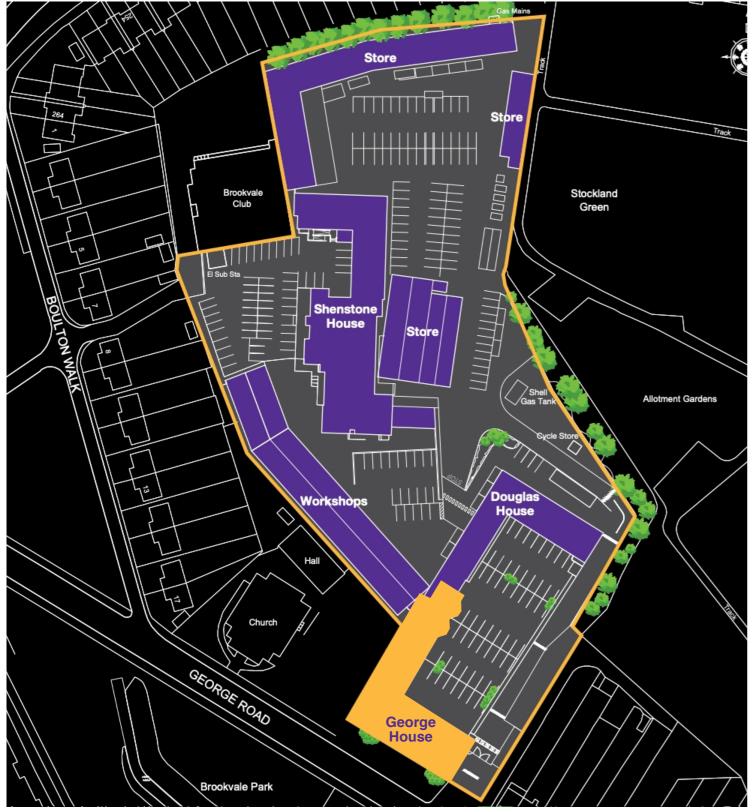

## Douglas House, George Road Business Park

#### SIZE

16,545 sq ft

#### DESCRIPTION

Douglas House offers up to 16,545 sq ft office accommodation, located within George Road Business Park

The three-storey brick built offices offers the flexibility of essentially open plan space with some demountable partitioning currently in situ, good natural lighting, kitchen/ WC facilities, 24h security and generous on-site secure car parking with the facility.

Further offices are available up to approx 53,000 sq ft and up to 40,000 sq ft storage/ workshop space