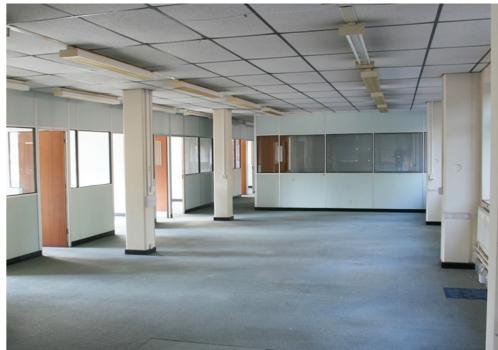

#### DESCRIPTION

Douglas House offers up to 16,545 sq ft office accommodation, located within George Road Business Park

The three-storey brick built offices offers the flexibility of essentially open plan space with some demountable partitioning currently in situ, good natural lighting, kitchen/ WC facilities, 24h security and generous on-site secure car parking with the facility.