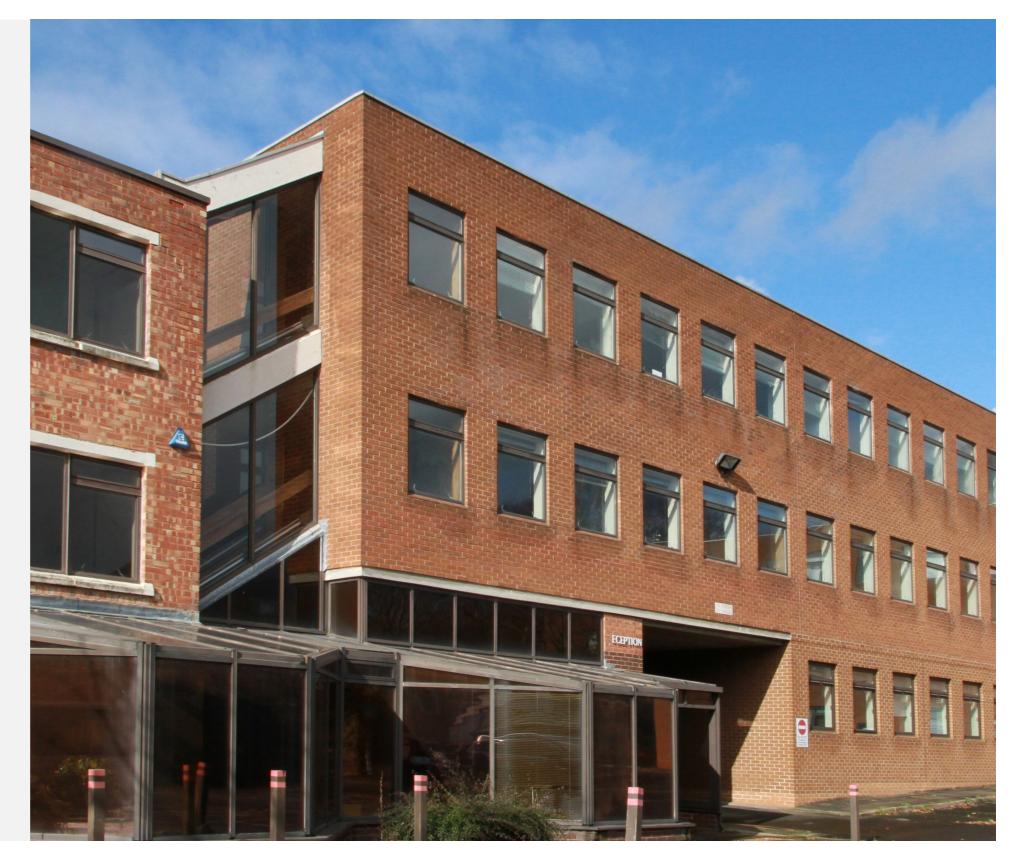

## Douglas House, George Road Business Park

#### DESCRIPTION

Douglas House offers up to 16,545 sq ft office accommodation, located within George Road Business Park

The three-storey brick built offices offers the flexibility of essentially open plan space with some demountable partitioning currently in situ, good natural lighting, kitchen/ WC facilities, 24h security and generous on-site secure car parking with the facility.