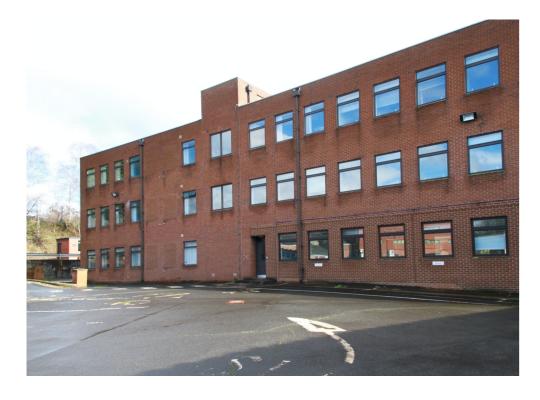

## Douglas House, George Road Business Park

#### DESCRIPTION

Douglas House offers up to 16,545 sq ft office accommodation, located within George Road Business Park

The three-storey brick built offices offers the flexibility of essentially open plan space with some demountable partitioning currently in situ, good natural lighting, kitchen/ WC facilities, 24h security and generous on-site secure car parking with the facility.