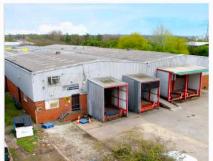

#### DESCRIPTION

Glebe Farm is an excellent base of operations for any industrial firm in the West Midlands. The on-site facilities are superb, and a full tarmac loading area makes this site ideal for both accepting and sending deliveries. In total, there are 4 loading docks, enabling maximum efficiency.

#### FEATURES

- · Warehouse with eaves height of 17.5 ft (5.38m)
- 4 loading docks
- Auxiliary offices
- · Parking spaces
- · External open secure yard