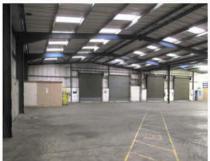

#### DESCRIPTION

Glebe Farm is an excellent base of operations for any industrial firm in the West Midlands. The on-site facilities are superb, and a full tarmac loading area makes this site ideal for both accepting and sending deliveries. In total, there are 4 loading docks, enabling maximum efficiency.

The warehouse's eaves height is 5.38 m, which should be enough to accommodate almost any operation. Additionally, the warehouse unit is of steel portal frame construction with a lined and lighted roof. There is a full secure open yard attached to the property, which is perfect for everything from storing excess stock to providing extra parking. On-site parking is available for your staff and any customers visiting.

#### FEATURES

- · Warehouse with eaves height of 17.5 ft (5.38m)
- 4 loading docks
- Auxiliary offices
- · Parking spaces
- · External open secure yard