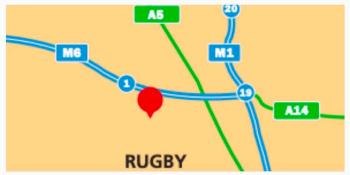

## LOCATION

Unit 5 Glebe Farm Industrial Estate is located 1.5 miles from Rugby City Centre and 30 miles from central Birmingham. Most importantly, Junction 1 of the M6 is only 1.5 miles away and Junction 19 of the M6 just 5 miles away. Rugby Mainline Station is one mile away with regular direct service to London and Birmingham.

# APPROXIMATE DRIVING DISTANCES

| M6 | 1.5 mile |
|----|----------|
| M1 | 5 miles  |