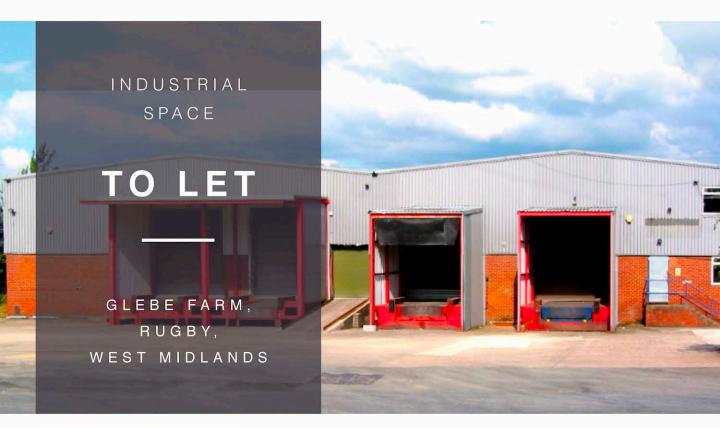

#### ADDRESS AND SIZE

Rugby, West Midlands, CV21 1DD

11,300 sq ft in total

#### SUMMARY

Glebe Farm is an excellent base of operations for any industrial firm in the West Midlands.

#### DESCRIPTION

Glebe Farm is an excellent base of operations for any industrial firm in the West Midlands. The on-site facilities are superb, and a full tarmac loading area makes this site ideal for both accepting and sending deliveries. In total, there are 4 loading docks, enabling maximum efficiency.

## LOCATION

Unit 5 Glebe Farm Industrial Estate is located 1.5 miles from Rugby City Centre and 30 miles from central Birmingham. Most importantly, Junction 1 of the M6 is only 1.5 miles away and Junction 19 of the M6 just 5 miles away. Rugby Mainline Station is one mile away with regular direct service to London and Birmingham.