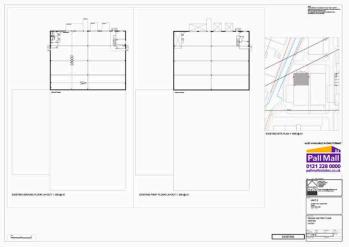

#### UNIT SIZES

| Unit 5    | Sq ft  | Sq m  |
|-----------|--------|-------|
| Warehouse | 10,550 | 980   |
| Offices   | 750    | 70    |
| Total     | 11 300 | 1.050 |

#### FEATURES

- · Warehouse with eaves height of 17.5 ft (5.38m)
- 4 loading docks
- Auxiliary offices
- · Parking spaces
- · External open secure yard