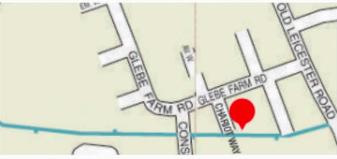

## LOCATION

Unit 5 Glebe Farm Industrial Estate is located 1.5 miles from Rugby City Centre and 30 miles from central Birmingham. Most importantly, Junction 1 of the M6 is only 1.5 miles away and Junction 19 of the M6 just 5 miles away. Rugby Mainline Station is one mile away with regular direct service to London and Birmingham.