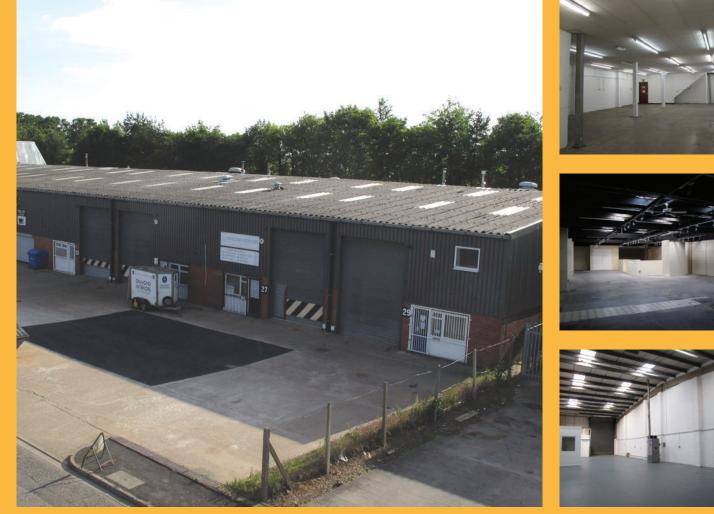

### Description

15 to 29 Hurlbutt Road comprise of eight modern units within a single terrace, with car parking and loading facilities to the front. All units have offices, roller shutter loading doors, male and female WC facilities, a kitchenette, gas fired blower heaters, fluorescent strip lighting and an eaves height of circa 5.25 m (17 ft).

#### Features and Benefits

- Excellent access to M40
- Offices
- Male & female WC
- Parking/loading areas
- Kitchenette
- Gas fired blower heaters
- Mezzanine floor to some units •
- Eaves height circa 17 ft (5.25 m).