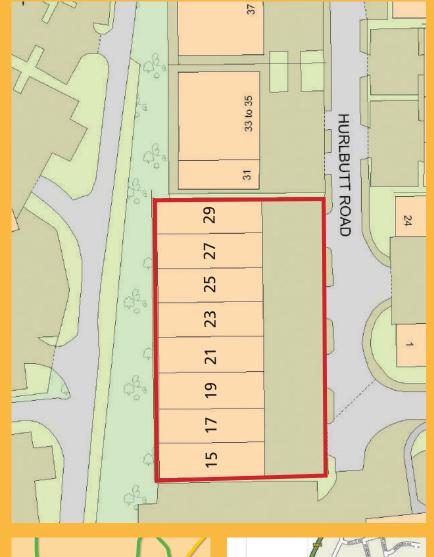

### 15 - 29 Hurlbutt Road

Heathcote Industrial Estate, Leamington Spa, Warwick CV34 6TD

High value, low cost, flexible business space to let throughout the UK

### Description

15 to 29 Hurlbutt Road comprise of eight modern units within a single terrace, with car parking and loading facilities to the front. All units have offices, roller shutter loading doors, male and female WC facilities, a kitchenette, gas fired blower heaters, fluorescent strip lighting and an eaves height of circa 5.25 m (17 ft).

#### **Unit Size**

| All units (excluding 19) | 2,500 | 230 |
|--------------------------|-------|-----|
| <b>19</b> Ground floor   | 2,500 | 230 |
| Mezzanine floor          | 2,250 | 210 |
| Total                    | 4,750 | 440 |