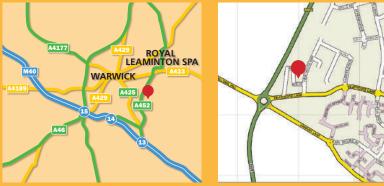

#### Location and Access

Hurlbutt Road runs between Bird Road and Blick Road which in turn are accessed off Heathcote Way. The Heathcote Industrial Estate is approximately 2 km from Learnington Spa town centre on the southern periphery of the town. Immediately adjacent is Tachbrook Park, a mixed use development comprising offices and modern industrial buildings, with Shires Retail Park in close proximity. Junctions 13 and 14 of the M40 motorway are approximately 5 km away and Warwick Town Centre approximately 4 km.