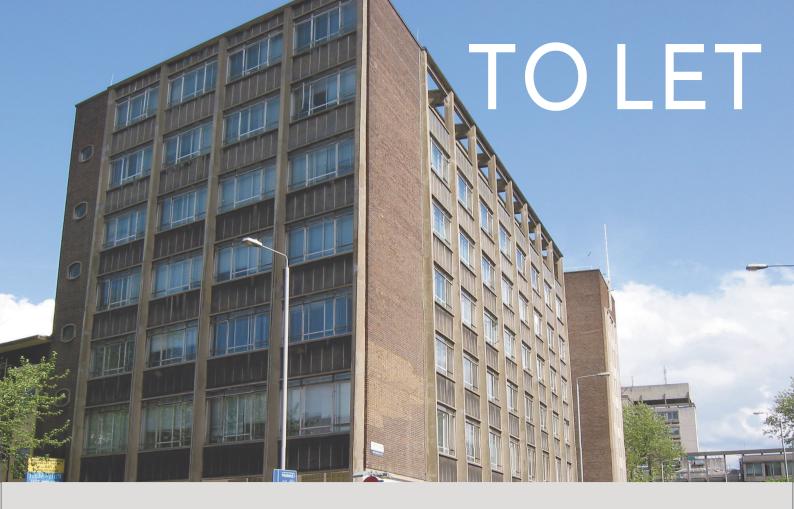

# LANCASTER HOUSE

70 NEWINGTON CAUSEWAY,
LONDON,
SE1 6DF

Lancaster House is an office block totalling 30,000 sq ft (2,800sqm), extending over 0.14 acres (0.06 hectares) in central London.

#### **Description**

Lancaster House is a substantial and attractive office block totalling 30,000 sq ft (2,800sqm) in central London.

The office block comprises basement, ground & six upper floors. Built in the 1950s, it has a reinforced concrete frame. Walls are double-skimmed with brick and there is glass block work at ground floor level.