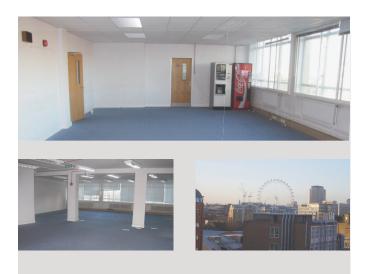

Offices have concrete floors with laminate flooring or carpeting. Ceilings are suspended and there is perimeter trunking. Alternating on each floor are male & female rest rooms.