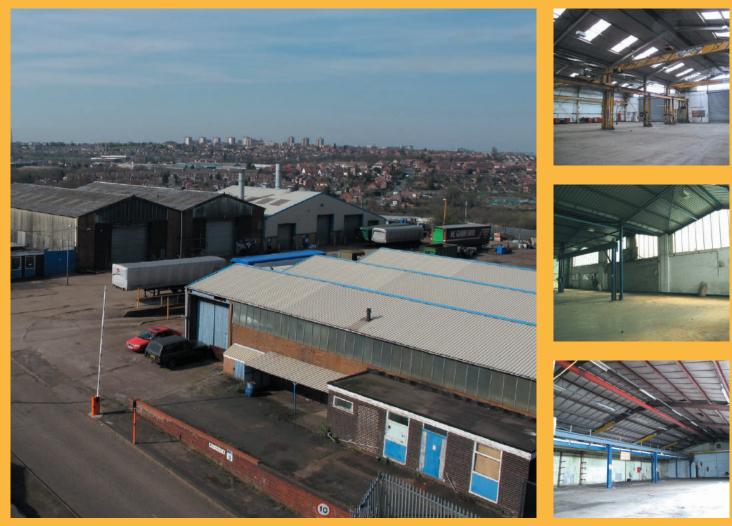

#### Description

A range of portal framed industrial buildings with roller shutter door access, 3 phase power and excellent access/servicing which are available to let individually or as a group. Centred around a large open yard which is available for parking/storage and HGV turning. The option of office space is also available. Maximum eaves height is 6.1 m.

#### Features

- Eaves height 3.3 6.1 m
- Roller shutter doors
- Three phase electricity
- Large yard
- Office space available.