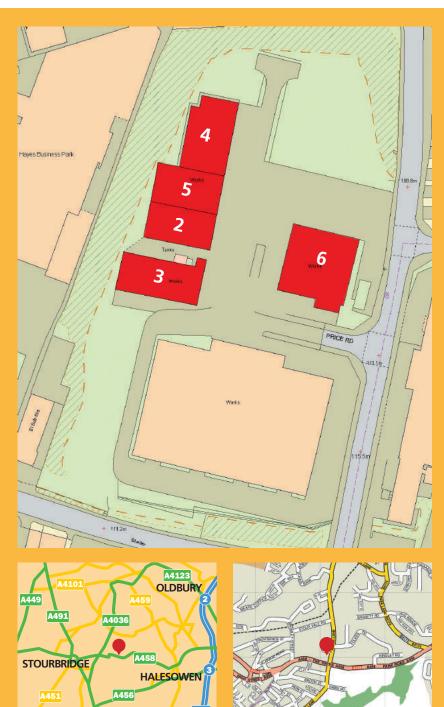

#### Location and Services

Lve Industrial Estate is less than 1km from Lye town centre and Lye Railway Station. The area has direct road links to much of the West Midlands. The M5 Junction 3 is approximately 6 km away with further connections on to the M6, M42 and M40. Lye Industrial Estate is located in a strong local industrial and distribution base. Corngreaves Trading estate is approximately 1.5 km away, Hurst Business Park approximately 3 km and Pensnett Trading Estate approximately 5 km.

#### **Unit Size**

|        | Sqft   | Sq m  |
|--------|--------|-------|
| Unit 2 | 4,000  | 370   |
| Unit 3 | 5,840  | 540   |
| Unit 4 | 10,370 | 960   |
| Unit 5 | 4,300  | 400   |
| Unit 6 | 8,120  | 755   |
| Total  | 32,630 | 3,025 |