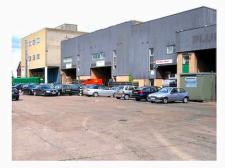

#### DESCRIPTION

Main Yard in Hackney is a fully diverse estate offering both industrial and workshop units set around a central yard. Three main blocks offer a mix of space across three floors, some areas of which possess extra features such as loading bays, goods lifts and parking. Main yard is well connected via road links in an established industrial location. To the rear of the estate is the River Lee, on the other side of which is the Olympic Park.

#### FEATURES

- · Adjacent to the A12 Blackwall Tunnel
- · 1 mile to Bow Interchange (A11)
- · 4 miles to London City Centre
- · Within established industrial area
- · Raised loading bays
- · Demised car park
- · Large concrete yard · Adjacent to Olympic Park