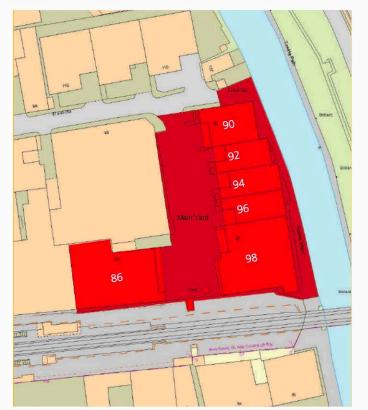

### ADDRESS AND SIZE

Hackney, London, E9 5LN

Units available varying between 5,200 - 6,500 sq ft

### UNIT SIZES

|                             | Sq ft | Sq m |
|-----------------------------|-------|------|
| 96 A Ground and first floor | 6,500 | 600  |
| 90 A First floor            | 5,200 | 480  |
| 90 B Second floor           | 5.200 | 480  |