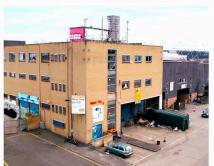

#### DESCRIPTION

Main Yard in Hackney is a fully diverse estate offering both industrial and workshop units set around a central yard. Three main blocks offer a mix of space across three floors, some areas of which possess extra features such as loading bays, goods lifts and parking. Main yard is well connected via road links in an established industrial location. To the rear of the estate is the River Lee, on the other side of which is the Olympic Park.

#### FEATURES

- · Adjacent to the A12 Blackwall Tunnel
- · 1 mile to Bow Interchange (A11)
- · 4 miles to London City Centre
- · Within established industrial area
- · Raised loading bays
- · Demised car park
- · Large concrete yard · Adjacent to Olympic Park