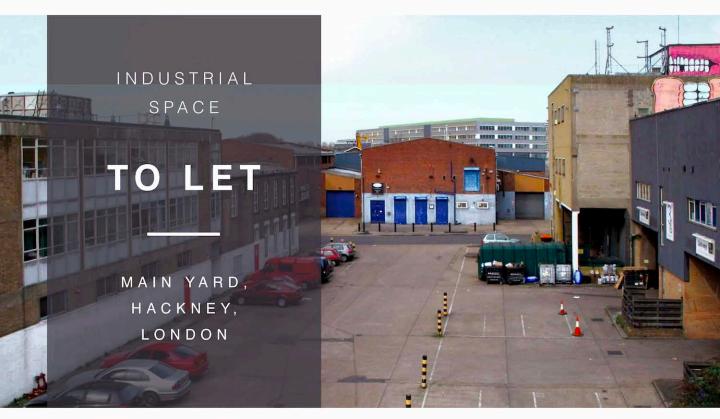

### ADDRESS AND SIZE

Hackney, London, E9 5LN

Units available varying between 5,200 - 6,500 sq ft

### SUMMARY

Main Yard in Hackney is a fully diverse estate offering both industrial and workshop units set around a central yard.

VIEWING

Arrange a viewing with one of our experienced agents using contact details below. Pall Mall Estates have a wide range of low cost commercial properties across the UK. Get in touch with us today!

#### DESCRIPTION

Main Yard in Hackney is a fully diverse estate offering both industrial and workshop units set around a central yard. Three main blocks offer a mix of space across three floors, some areas of which possess extra features such as loading bays, goods lifts and parking. Main yard is well connected via road links in an established industrial location. To the rear of the estate is the River Lee, on the other side of which is the Olympic Park.