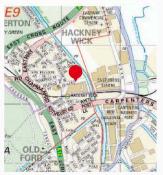

#### LOCATION

The Main Yard is well connected with a number of diverse road links, including close access to the A12 linking to the North Circular and the M25. The former also links with the A11, which is a major arterial route into the city. Public transport is also excellent. The property is approximately 200 m from Hackney Wick railway station, which provides overground train routes to Stratford. The venue is only 12 miles to London city centre, so is ideal for a firm seeking London access without the higher rates.

#### FEATURES

- · Adjacent to the A12 Blackwall Tunnel
- · 1 mile to Bow Interchange (A11)
- · 4 miles to London City Centre
- · Within established industrial area
- · Raised loading bays
- · Demised car park
- · Large concrete yard · Adjacent to Olympic Park