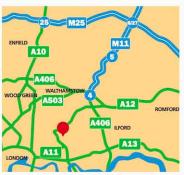

#### LOCATION

The Main Yard is well connected with a number of diverse road links, including close access to the A12 linking to the North Circular and the M25. The former also links with the A11, which is a major arterial route into the city. Public transport is also excellent. The property is approximately 200 m from Hackney Wick railway station, which provides overground train routes to Stratford. The venue is only 12 miles to London city centre, so is ideal for a firm seeking London access without the higher rates.

#### FEATURES

- · Adjacent to the A12 Blackwall Tunnel
- · 1 mile to Bow Interchange (A11)
- · 4 miles to London City Centre
- · Within established industrial area
- · Raised loading bays
- · Demised car park
- · Large concrete yard · Adjacent to Olympic Park