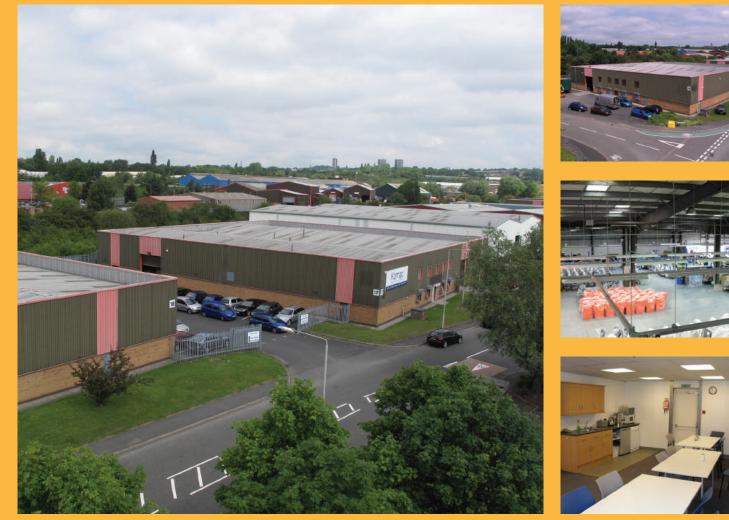

### Description

Units 17 and 18 Narrowboat Way offer two self contained warehouses with a large shared secure yard. Both units benefit from works offices and W.C. Units are constructed with brick and block elevations and a concrete floor. The profile clad roof is insulated and lined and incorporates intermittent translucent roof lights with sodium and fluorescent lighting. Vehicle access is via two electrically operated roller shutter doors. The doors measure approximately 14' 1" high x 13' 1" wide (4.2m high x 3.9m wide). The minimum eaves height is approximately 13'10" (3.9m) rising to 18' 11 (5.4m) at the centre. Each unit has their own separate front loading area and car parking. A shared loading area and further car parking separates the two warehouses. In addition Unit 17 has a further secure rear yard area and additional first floor office accommodation.

#### **Features and Benefits**

- Established industrial location
- Secured yard with loading facilities
- Maximum eaves height of 5.4m
- Electric roller shutter doors
- Dedicated external loading area
- Dedicated car parking
- Ancillary offices.