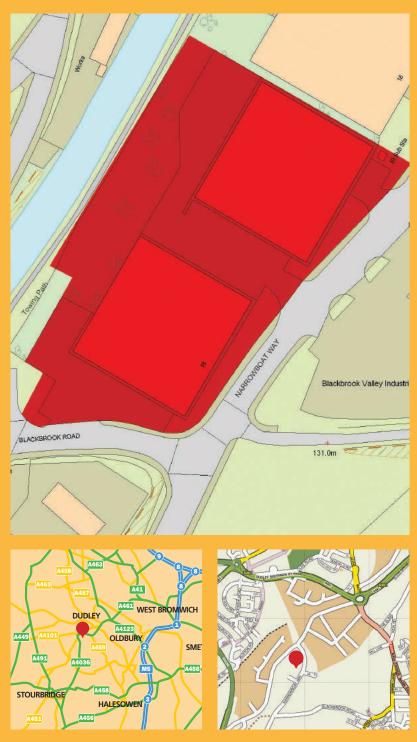

### Units 17 & 18 Narrowboat Way

Blackbrook Valley Industrial Estate Dudley DY2 0XQ

High value, low cost, flexible business space to let throughout the UK

#### **Location and Access**

The units are situated on Blackbrook Valley Industrial Estate, which is a well established industrial and warehousing location. Blackbrook Valley Industrial Estate is located on Narrowboat Way which has access to the A4036 Pedmore Road and Peartree Lane which gives access to the A461 Dudley Southern By-pass. Junction 2 of the M5 Motorway is approximately 6 miles distant providing access to the wider Black Country area and national Motorway network.