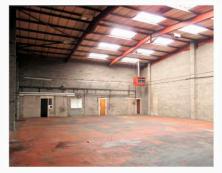

The warehouse is of steel portal frame construction with brick elevations and an eaves height of 17ft. The warehouse can be accessed via an electric roller shutter door, and also has roof lights, high level down lighters and suspended gas fired heaters. The 2 storey office block can be accessed via New Town Row. The site also benefits from access to a secure yard and a loading area.