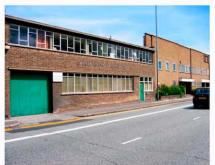

#### DESCRIPTION

This site offers a 3,500 sq ft warehouse with 1,500 sq ft of offices less than 1.5km from Birmingham City Centre. An excellent choice for businesses looking to keep all their operations in the same place!

The warehouse is of steel portal frame construction with brick elevations and an eaves height of 17ft. The warehouse can be accessed via an electric roller shutter door, and also has roof lights, high level down lighters and suspended gas fired heaters. The 2 storey office block can be accessed via New Town Row. The site also benefits from access to a secure yard and a loading area.