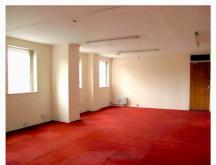

The warehouse is of steel portal frame construction with brick elevations and an eaves height of 17ft. The warehouse can be accessed via an electric roller shutter door, and also has roof lights, high level down lighters and suspended gas fired heaters. The 2 storey office block can be accessed via New Town Row. The site also benefits from access to a secure yard and a loading area.