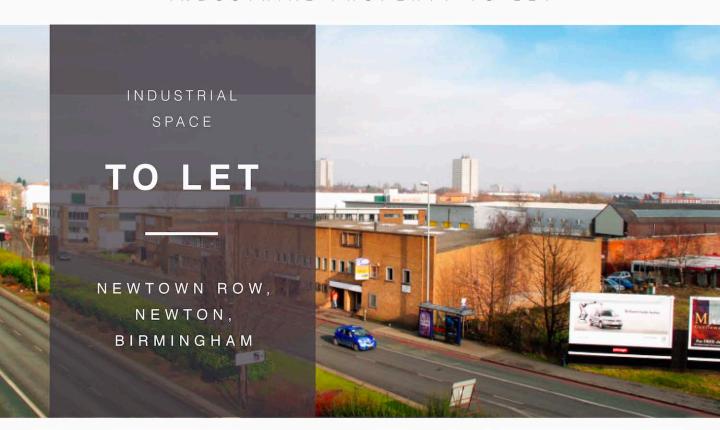

### ADDRESS AND SIZE

Newton, Birmingham, B6 4QZ

5,000sq ft in total

### SUMMARY

This site offers a 3,500 sq ft warehouse with 1,500 sq ft of offices less than 1.5km from Birmingham City Centre.

## LOCATION

New Town Row is part of the A34 - one of the main arterial routes for Birmingham City Centre. Birmingham New Street station is approx 1.5km away, and the Aston Expressway (A38M) is 500m away.