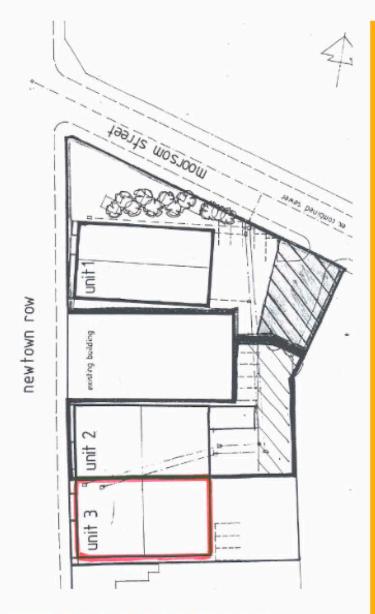

#### DESCRIPTION

This site offers a 3,500 sq ft warehouse with 1,500 sq ft of offices less than 1.5km from Birmingham City Centre. An excellent choice for businesses looking to keep all their operations in the same place!

The warehouse is of steel portal frame construction with brick elevations and an eaves height of 17ft. The warehouse can be accessed via an electric roller shutter door, and also has roof lights, high level down lighters and suspended gas fired heaters. The 2 storey office block can be accessed via New Town Row. The site also benefits from access to a secure yard and a loading area.