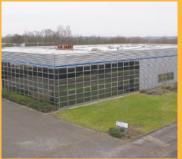

#### Description

Precedent house is a steel portal frame warehouse with Insulated profile metal cladding and an impressive glazed frontage to two storey internally constructed office space. The warehouse area has an eaves height of 6.5m (22ft) to eaves and two electrically operated roller shutter doors to a yard area. This yard area could easily be expanded into the surrounding landscaped area subject to planning permission. The premises have benefit of a separate car parking area located to the front of the office area.