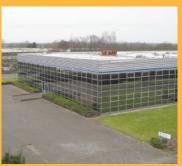

#### Description

Precedent house is a steel portal frame warehouse with Insulated profile metal cladding and an impressive glazed frontage to two storey internally constructed office space. The warehouse area has an eaves height of 6.5m (22ft) to eaves and two electrically operated roller shutter doors to a yard area. This yard area could easily be expanded into the surrounding landscaped area subject to planning permission. The premises have benefit of a separate car parking area located to the front of the office area.