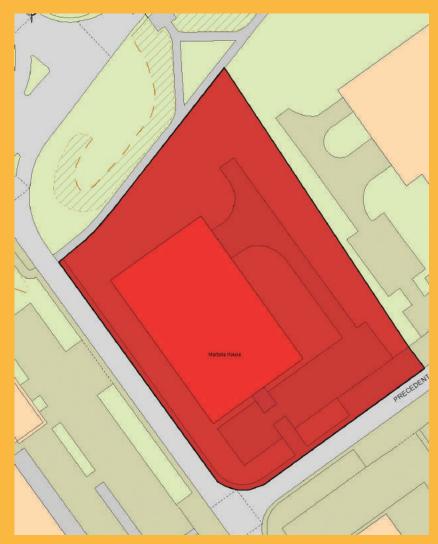

## **Precedent House, Precedent Drive**

Rooksley, Milton Keynes MK13 8PE

#### Description

Precedent house is a steel portal frame warehouse with Insulated profile metal cladding and an impressive glazed frontage to two storey internally constructed office space. The warehouse area has an eaves height of 6.5m (22ft) to eaves and two electrically operated roller shutter doors to a yard area. This yard area could easily be expanded into the surrounding landscaped area subject to planning permission. The premises have benefit of a separate car parking area located to the front of the office area.