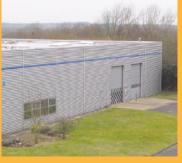

#### Description

Precedent house is a steel portal frame warehouse with Insulated profile metal cladding and an impressive glazed frontage to two storey internally constructed office space. The warehouse area has an eaves height of 6.5m (22ft) to eaves and two electrically operated roller shutter doors to a yard area. This yard area could easily be expanded into the surrounding landscaped area subject to planning permission. The premises have benefit of a separate car parking area located to the front of the office area.