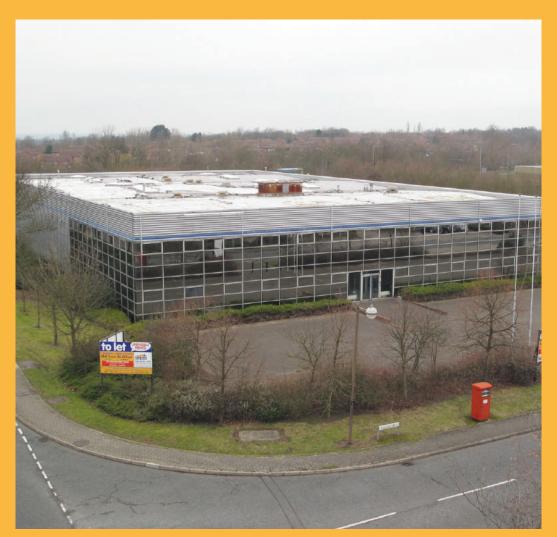

## **Precedent House, Precedent Drive**

Rooksley, Milton Keynes MK13 8PE

#### Description

Precedent house is a steel portal frame warehouse with Insulated profile metal cladding and an impressive glazed frontage to two storey internally constructed office space. The warehouse area has an eaves height of 6.5m (22ft) to eaves and two electrically operated roller shutter doors to a yard area. This yard area could easily be expanded into the surrounding landscaped area subject to planning permission. The premises have benefit of a separate car parking area located to the front of the office area.