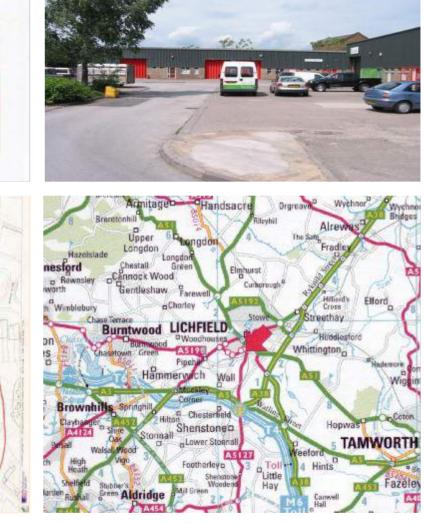

#### Description

The property comprises 14 modern single storey units arranged in four terraces. The units are of steel portal frame construction with cavity brick and blockwork elevations with profiled steel cladding.

The units wher originally constructed to provide block work partitioned offices and incorporating a W.C. The majority of tenants have adapted the internal layout of their units to suit their individual requirements. Each unit benefits from demised car parking areas and the estate also incorporates a visitors car parking area.