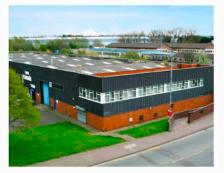

### DESCRIPTION

Speedwell industrial Estate boasts several single-storey steel portal frame industrial warehouse units perfect for any business seeking a new space in a superb location. The industrial/warehouse units have an eaves height of 5.5 m and access to the unit is via a steel concertina door of 5 m in height with warehouse area of 670 sq m. The unit also benefits from a first-floor office (145 sq m) kitchenette and WC. The units have a number of high quality facilities in place, such as gas fired heating, on site parking and auxiliary offices. Enquire today!

## LOCATION

Located to the east of King's Road in Tyseley, Speedwell Industrial Estate is only three and a half miles south of Birmingham City Centre. The King's Road also provides direct access to the A45 (and in turn, the M42), allowing easy access to the rest of the country. The properties are also within four miles of Birmingham International Airport.