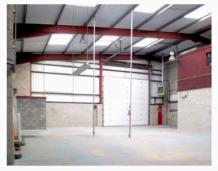

### DESCRIPTION

Speedwell industrial Estate boasts several single-storey steel portal frame industrial warehouse units perfect for any business seeking a new space in a superb location. The industrial/warehouse units have an eaves height of 5.5 m and access to the unit is via a steel concertina door of 5 m in height with warehouse area of 670 sq m. The unit also benefits from a first-floor office (145 sq m) kitchenette and WC. The units have a number of high quality facilities in place, such as gas fired heating, on site parking and auxiliary offices. Enquire today!