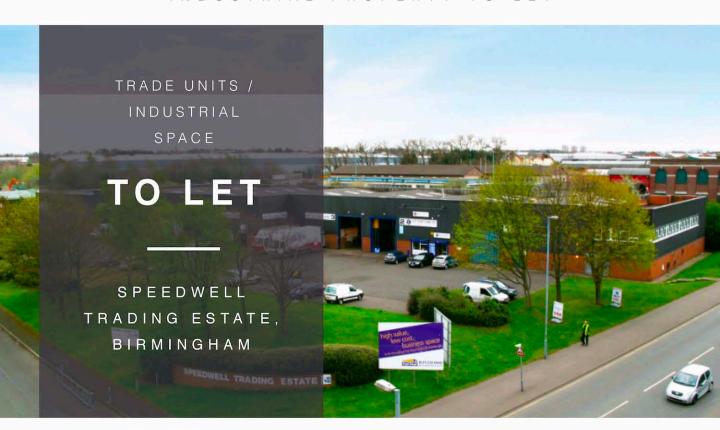

#### SUMMARY

Speedwell Industrial Estate is perfect for any business seeking a new space in a superb location.

### DESCRIPTION

Speedwell industrial Estate boasts several single-storey steel portal frame industrial warehouse units perfect for any business seeking a new space in a superb location. The industrial/warehouse units have an eaves height of 5.5 m and access to the unit is via a steel concertina door of 5 m in height with warehouse area of 670 sq m. The unit also benefits from a first-floor office (145 sq m) kitchenette and WC. The units have a number of high quality facilities in place, such as gas fired heating, on site parking and auxiliary offices. Enquire today!

## LOCATION

Located to the east of King's Road in Tyseley, Speedwell Industrial Estate is only three and a half miles south of Birmingham City Centre. The King's Road also provides direct access to the A45 (and in turn, the M42), allowing easy access to the rest of the country. The properties are also within four miles of Birmingham International Airport.