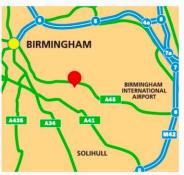

## LOCATION

Located to the east of King's Road in Tyseley, Speedwell Industrial Estate is only three and a half miles south of Birmingham City Centre. The King's Road also provides direct access to the A45 (and in turn, the M42), allowing easy access to the rest of the country. The properties are also within four miles of Birmingham International Airport.