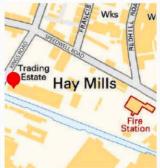

## LOCATION

Located to the east of King's Road in Tyseley, Speedwell Industrial Estate is only three and a half miles south of Birmingham City Centre. The King's Road also provides direct access to the A45 (and in turn, the M42), allowing easy access to the rest of the country. The properties are also within four miles of Birmingham International Airport.