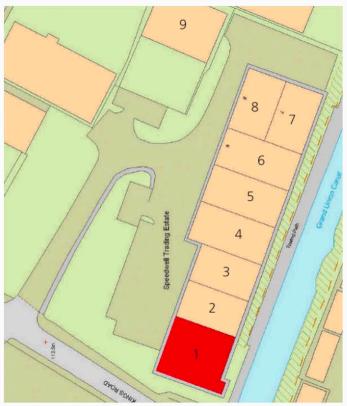

#### ADDRESS AND SIZE

Birmingham, West Midlands, B11 2A

44,377 sq.ft

## UNIT SIZES

| Unit 1    | Sq ft | Sq m |
|-----------|-------|------|
| Warehouse | 7,250 | 670  |
| Office    | 1,550 | 145  |
| Total     | 8,800 | 815  |