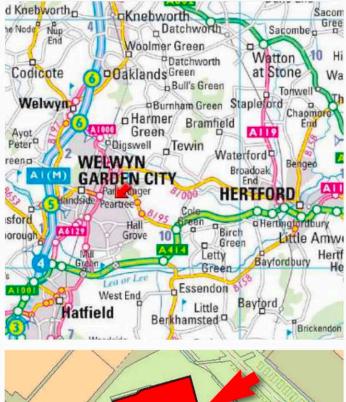

# LOCATION

DESCRIPTION

England.

employees.

It's important for any business to have easy access to the nearby area. Swallowfields is based on the east side of Welwyn Garden City, less than 1km from the main railway station which in turn offers regular, direct journeys to King's Cross. Junctions 4, 5 and 6 of the M1, meanwhile, are all less than 4 km away.

## APPROXIMATE DRIVING DISTANCES

| A1M junctions 4.5.6 | 3 miles  |
|---------------------|----------|
| M25 junction 23     | 8 miles  |
| M1 junction 7       | 9 miles  |
| Central London      | 21 miles |