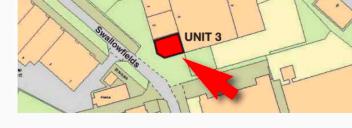

## UNIT SIZES

|              | Sq ft  | Sq m  |
|--------------|--------|-------|
| Unit 3       | 1,696  | 158   |
| Unit 6       | 15,500 | 1,449 |
| Service Yard | 21,396 | 1,988 |