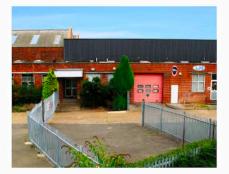

Swallowfields offers the ideal industrial space for anyone

looking to expand their operations across the south of

The two main units within the building offer excellent

building perfect for both visiting drivers and your

access for logistical purposes through 4 main roller shutter

doors. There are also parking spaces at the front of the

Unit 4a and 4b Swallowfields, are of part brick and part

# LOCATION

DESCRIPTION

England.

employees.

It's important for any business to have easy access to the nearby area. Swallowfields is based on the east side of Welwyn Garden City, less than 1km from the main railway station which in turn offers regular, direct journeys to King's Cross. Junctions 4, 5 and 6 of the M1, meanwhile, are all less than 4 km away.