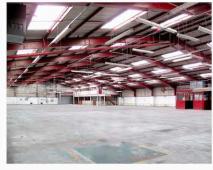

#### steel construction with an eaves height of 15 ft (4.57 m) and with loading access via roller shutters of 4 m by 3 m. A

separate entrance provides access to a single storey reception and office accommodation with UPVC windows.

Swallowfields offers the ideal industrial space for anyone

looking to expand their operations across the south of

The two main units within the building offer excellent

building perfect for both visiting drivers and your

access for logistical purposes through 4 main roller shutter

doors. There are also parking spaces at the front of the

Unit 4a and 4b Swallowfields, are of part brick and part