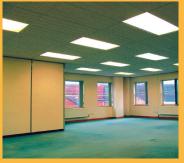

## Description

4 Temple Chambers is arranged over three floors and benefits from its own front door off Temple Street. Internally, the accommodation is presented in good order and benefits from carpeting throughout, suspended ceilings, category II lighting and a kitchenette. Each floor also has a WC with a disabled WC on the ground floor.