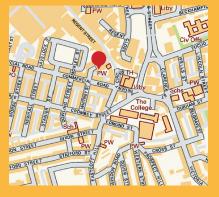

#### Location

4 Temple Chambers is in an established town centre location of Swindon, almost equidistant of junctions 15 and 16 of the M4 Motorway, providing direct access to London and Bristol. Fronting a pedestrianised section of Temple Street the property is easily accessible from both Regent Circus and Commercial Road.

### Local services

Temple Chambers faces the pedestrianised part of Temple Street and leads straight to Regents Street with its shops, bars and restaurants. Swindon main line station with it's excellent railinks including a high speed rail link providing regular services to London Paddington is approximately 1 kilometre away.