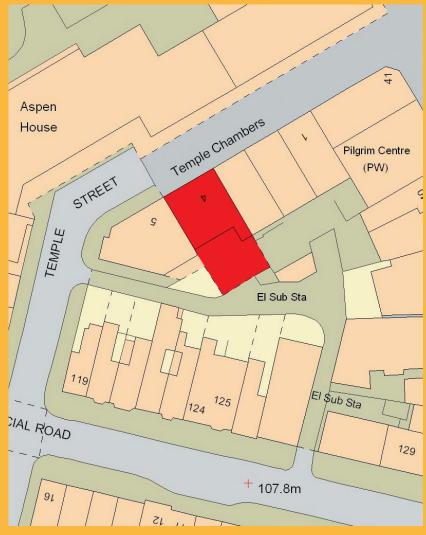

# **4 Temple Chambers**

Temple Street, Swindon SN1 1SQ

## Description

4 Temple Chambers is arranged over three floors and benefits from its own front door off Temple Street. Internally, the accommodation is presented in good order and benefits from carpeting throughout, suspended ceilings, category II lighting and a kitchenette. Each floor also has a WC with a disabled WC on the ground floor.

#### Location

4 Temple Chambers is in an established town centre location of Swindon, almost equidistant of junctions 15 and 16 of the M4 Motorway, providing direct access to London and Bristol. Fronting a pedestrianised section of Temple Street the property is easily accessible from both Regent Circus and Commercial Road.

#### **Unit Size**

|                      | 34 It | 3 <b>4</b> III |
|----------------------|-------|----------------|
| Ground floor offices | 940   | 87             |
| First floor offices  | 1,913 | 178            |
| Second floor offices | 1,963 | 182            |
| Total                | 4,816 | 477            |