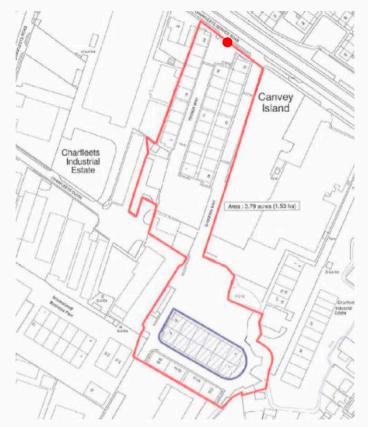

# DESCRIPTION

Well established trade units to let on the Business Estate in Canvey Island, Essex. The properties are arranged on ground and upper floors and provide various sizes of accommodation. Workshops vary in sizes ranging from 1,000 sq.ft. to 5,000 sq.ft. and have a demised car park.

## LOCATION

These premises are in a good location with easy access to the M25 London Orbital and Basildon-Southend corridor. Canvey Island is located on the north bank of the Thames Estuary and our trade units to let are situated to the north of the town centre in a well established area close to Charfleets Industrial Estate.