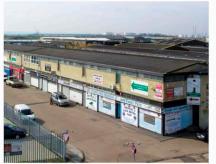

# DESCRIPTION

Well established trade units to let on the Business Estate in Canvey Island, Essex. The properties are arranged on ground and upper floors and provide various sizes of accommodation. Workshops vary in sizes ranging from 1,000 sq.ft. to 5,000 sq.ft. and have a demised car park.

# FEATURES

- Various sizes ranging from 1,000 Sq.Ft. (92 Sq.M) to 5,000 Sq.Ft (464 Sq.M)
- Good location with easy access to the M25/Basildon/ Southend corridor
- 3 phase power, gas supply, loading floors, kitchen and W.C.'S
- Well established trade counter/light industrial location
- · Demised car park