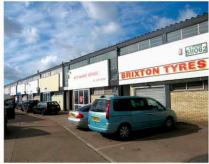

# DESCRIPTION

Well established trade units to let on the Business Estate in Canvey Island, Essex. The properties are arranged on ground and upper floors and provide various sizes of accommodation. Workshops vary in sizes ranging from 1,000 sq.ft. to 5,000 sq.ft. and have a demised car park.

# FEATURES

- Various sizes ranging from 1,000 Sq.Ft. (92 Sq.M) to 5,000 Sq.Ft (464 Sq.M)
- Good location with easy access to the M25/Basildon/ Southend corridor
- 3 phase power, gas supply, loading floors, kitchen and W.C.'S
- Well established trade counter/light industrial location
- · Demised car park