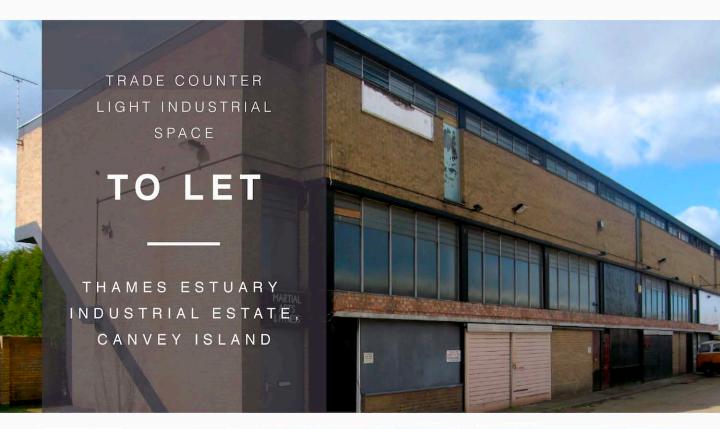

### SUMMARY

Well established trade units to let on the Business Estate in Canvey Island, Essex.

# DESCRIPTION

Well established trade units to let on the Business Estate in Canvey Island, Essex. The properties are arranged on ground and upper floors and provide various sizes of accommodation. Workshops vary in sizes ranging from 1,000 sq.ft. to 5,000 sq.ft. and have a demised car park.

## LOCATION

These premises are in a good location with easy access to the M25 London Orbital and Basildon-Southend corridor. Canvey Island is located on the north bank of the Thames Estuary and our trade units to let are situated to the north of the town centre in a well established area close to Charfleets Industrial Estate.