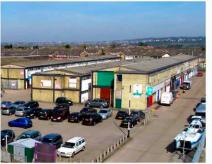

# DESCRIPTION

Well established trade units to let on the Business Estate in Canvey Island, Essex. The properties are arranged on ground and upper floors and provide various sizes of accommodation. Workshops vary in sizes ranging from 1,000 sq.ft. to 5,000 sq.ft. and have a demised car park.

# FEATURES

- Various sizes ranging from 1,000 Sq.Ft. (92 Sq.M) to 5,000 Sq.Ft (464 Sq.M)
- Good location with easy access to the M25/Basildon/ Southend corridor
- 3 phase power, gas supply, loading floors, kitchen and W.C.'S
- Well established trade counter/light industrial location
- · Demised car park