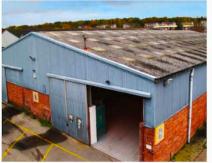

## DESCRIPTION

Torrington Avenue is a standout industrial space set in Coventry. Providing excellent facilities and a good location. it's well worth considering for any industrial firm looking to either expand its operations or relocate to a larger head office. The units are great value for money business space in one of Coventry's most popular commercial locations. Each unit in the space includes full heating, toilet facilities and fluorescent lighting, and we've added flexible lease terms for this property. Torrington Avenue is a high-quality space that is well worth your consideration.