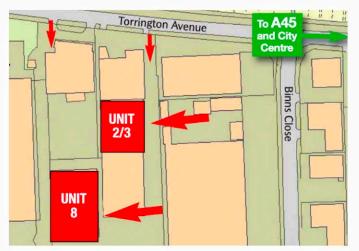

## LOCATION

Communication links from Torrington Avenue are excellent. It is easily reachable from Coventry city centre, and can also be easily reached from nearby cities such as Warwick, Leamington Spa, Rugby and Birmingham. East Midlands Airport is also within easy reach, should your firm operate in international markets.

# APPROXIMATE DRIVING DISTANCES

| Coventry city centre | 2 miles  |
|----------------------|----------|
| Leamington Spa       | 6 miles  |
| M6 junction 3        | 7 miles  |
| Warwick              | 7 miles  |
| M40 junction 15      | 10 miles |
| M42 junction 6       | 11 miles |
| M45 junctions 1      | 15 miles |
| Birmingham           | 19 miles |