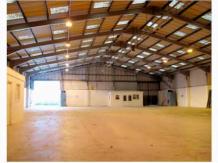

## DESCRIPTION

Torrington Avenue is a standout industrial space set in Coventry. Providing excellent facilities and a good location. it's well worth considering for any industrial firm looking to either expand its operations or relocate to a larger head office. The units are great value for money business space in one of Coventry's most popular commercial locations. Each unit in the space includes full heating, toilet facilities and fluorescent lighting, and we've added flexible lease terms for this property. Torrington Avenue is a high-quality space that is well worth your consideration.

# UNIT SIZES

| Unit 2              | Sq ft | Sq m |
|---------------------|-------|------|
| Main Floor Area     | 2,953 | 275  |
| First Floor Offices | 620   | 58   |
| Total               | 3,573 | 333  |
| Unit 3              |       |      |
| Main Floor Area     | 2,426 | 225  |
| First Floor Offices | 294   | 27   |
| Total               | 2,720 | 252  |
| Unit 9              | 0.404 | 000  |