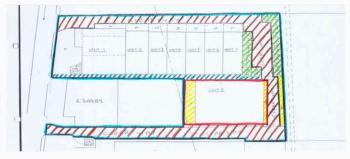

# UNIT SIZES

| Unit 2              | Sq ft | Sq m |
|---------------------|-------|------|
| Main Floor Area     | 2,953 | 275  |
| First Floor Offices | 620   | 58   |
| Total               | 3,573 | 333  |
| Unit 3              |       |      |
| Main Floor Area     | 2,426 | 225  |
| First Floor Offices | 294   | 27   |
| Total               | 2,720 | 252  |
| Unit 9              | 0.404 | 000  |