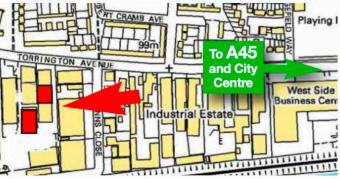

## LOCATION

Communication links from Torrington Avenue are excellent. It is easily reachable from Coventry city centre, and can also be easily reached from nearby cities such as Warwick, Leamington Spa, Rugby and Birmingham. East Midlands Airport is also within easy reach, should your firm operate in international markets.

# APPROXIMATE DRIVING DISTANCES

| Coventry city centre | 2 miles  |
|----------------------|----------|
| Leamington Spa       | 6 miles  |
| M6 junction 3        | 7 miles  |
| Warwick              | 7 miles  |
| M40 junction 15      | 10 miles |
| M42 junction 6       | 11 miles |
| M45 junctions 1      | 15 miles |
| Birmingham           | 19 miles |