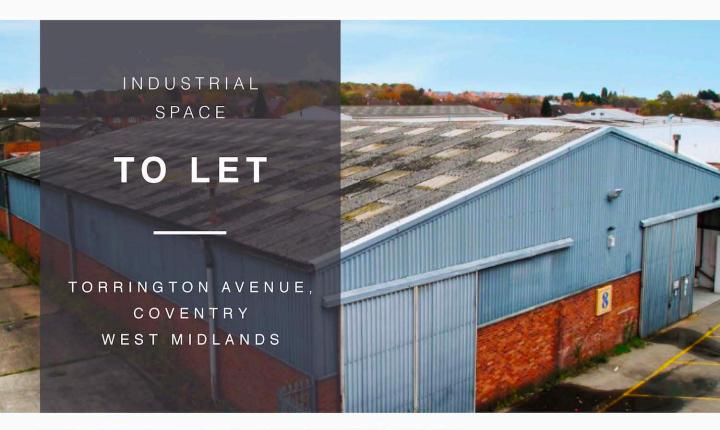

#### ADDRESS AND SIZE

Coventry, West Midlands, CV4 9HN

3,573 - 9,494 sq.ft.

### SUMMARY

Torrington Avenue is a standout industrial space set in Coventry.

VIEWING

Arrange a viewing with one of our property team using contact details below. Pall Mall Estates have a wide range of low cost commercial properties across the UK. Get in touch with us today!

## DESCRIPTION

Torrington Avenue is a standout industrial space set in Coventry. Providing excellent facilities and a good location. it's well worth considering for any industrial firm looking to either expand its operations or relocate to a larger head office. The units are great value for money business space in one of Coventry's most popular commercial locations. Each unit in the space includes full heating, toilet facilities and fluorescent lighting, and we've added flexible lease terms for this property. Torrington Avenue is a high-quality space that is well worth your consideration.