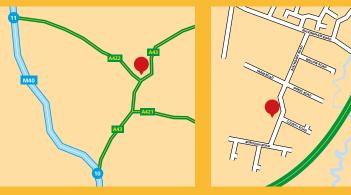

## Approximate driving distances

| A43                   | 0.4 miles |
|-----------------------|-----------|
| M40 (J10)             | 7.2 miles |
| M40 (J11)             | 10 miles  |
| M1 (15a Northampton)  | 18 miles  |
| Milton Keynes Station | 21 miles  |
|                       |           |