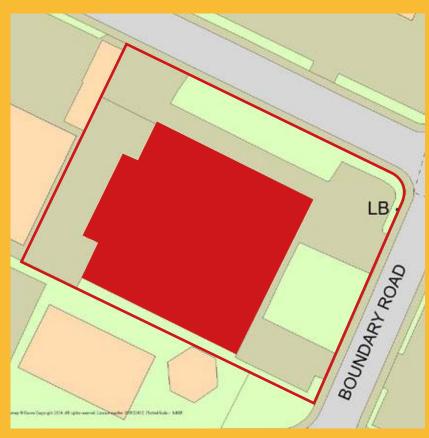

# **Unit 16 Boundary Road**

Buckingham Road Industrial Estate, Brackley, NN13 7ES

## Description

Unit 16 Boundary Road is a detached industrial unit on a corner plot in Buckingham Road Industrial Estate. It comprises of a 3 bay portal steel framed unit with an eaves height of 4.8m (15 ft.). The two end bays each have a roller shutter door of 4.3m high by 4.8m wide. The central bay has a two floor office block that can be accessed from the street level. To the front of the unit there is concrete loading area that provides parking for 14 cars. To the rear there is a secure concrete yard of approx. 5,000 sq.ft.