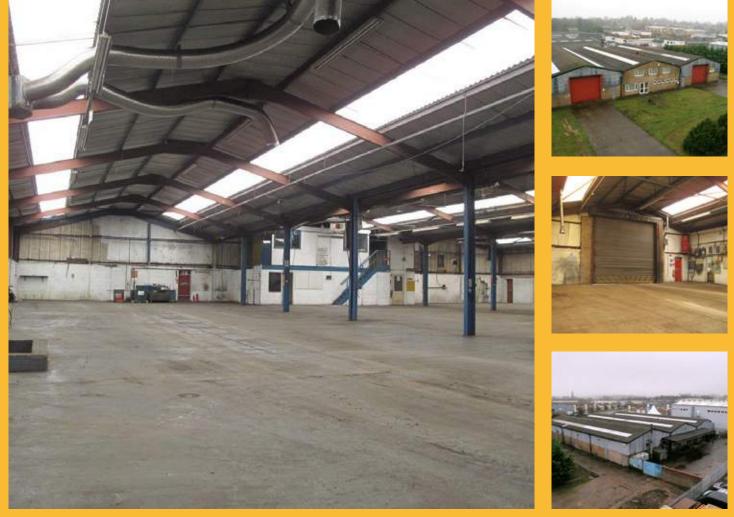

## Description

Unit 16 Boundary Road is a detached industrial unit on a corner plot in Buckingham Road Industrial Estate. It comprises of a 3 bay portal steel framed unit with an eaves height of 4.8m (15 ft.). The two end bays each have a roller shutter door of 4.3m high by 4.8m wide. The central bay has a two floor office block that can be accessed from the street level. To the front of the unit there is concrete loading area that provides parking for 14 cars. To the rear there is a secure concrete yard of approx. 5,000 sq.ft.

#### **Features**

- Three bay warehouse with office space
- Eaves height: 4.8m (15 ft)
- Rollers shutters: 4.3m high by 4.8m wide
- Secure rear yard
- Street frontage office space
- 14 Parking Spaces
- Concrete loading area