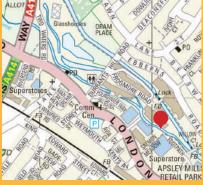

#### Location and Access

#### Approximate distances:

| Hemel Hempstead Station                | 1.5 miles  |
|----------------------------------------|------------|
| M1. J8                                 | 3.0 miles  |
| M25, J20                               | 4.4 miles  |
| London Luton Airport                   | 12.4 miles |
| The North Circular (A406, Brent Cross) | 19.7 miles |