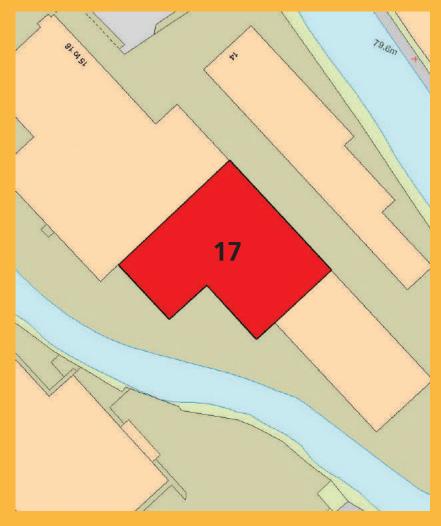

## **Unit 17, Frogmore Road Industrial Estate**

Hemel Hempstead, Hertfordshire HP3 9RT

High value, low cost, flexible business space to let throughout the UK

### Description

Unit 17, Frogmore Road Industrial Estate, in central Hemel Hempstead, is a 12,000 sq ft two bay warehouse with office/reception, superbly located for both the M25 and M1. Loading access is via four roller shutter doors of a maximum size of 3 m (h) and 10 m (w). The maximum ridge height is 5 m and heating is by hot air blower. There is ample demised parking allocated around the unit.