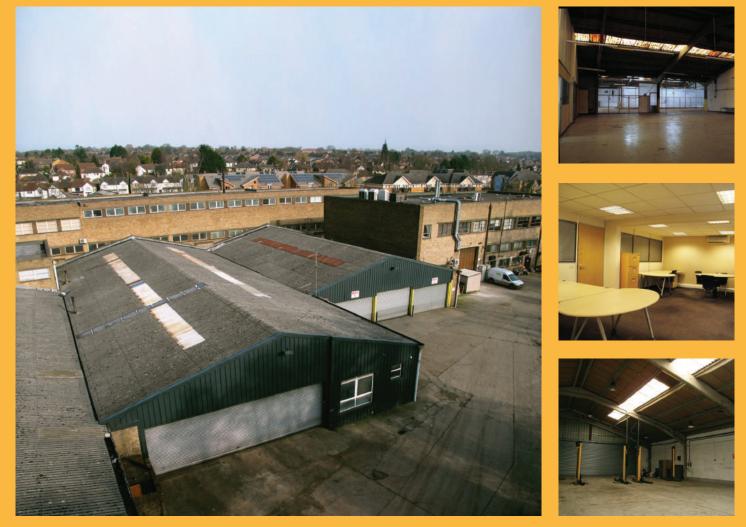

## **Unit 17, Frogmore Road Industrial Estate**

Hemel Hempstead, Hertfordshire HP3 9RT

High value, low cost, flexible business space to let throughout the UK

### Description

Unit 17, Frogmore Road Industrial Estate, in central Hemel Hempstead, is a 12,000 sq ft two bay warehouse with office/reception, superbly located for both the M25 and M1. Loading access is via four roller shutter doors of a maximum size of 3 m (h) and 10 m (w). The maximum ridge height is 5 m and heating is by hot air blower. There is ample demised parking allocated around the unit.

#### **Features and Benefits**

- Two bay warehouse
- Four roller shutter doors
- Ridge height a maximum of 5 m
- Hot Air Blowers
- Demised parking space
- M1 and M25 both less than 5 mile drive away
- 3 phase power