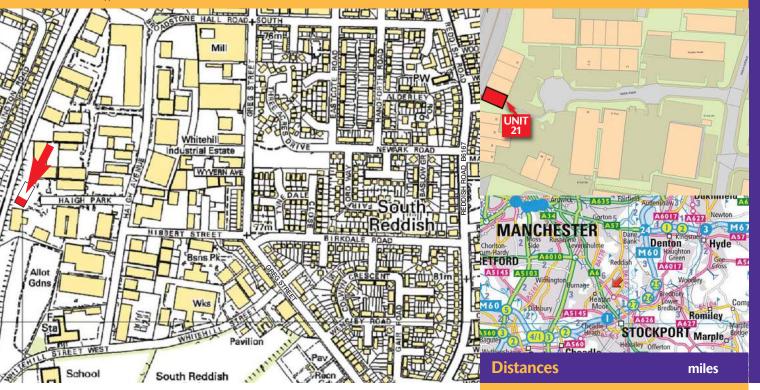

#### Location

The property is situated at the head of Haigh Park which branches from Haigh Avenue the main thoroughfare within Whitehill Industrial Estate aproximatley 1.5 miles to the north of Stockport town centre and the same distance to junctions 1 and 27 of the M60 motorway.

08000 11 2000 www.pallmallestates.co.uk

| Stockport Town Centre  | 1.5 |
|------------------------|-----|
| M60 junctions 1 and 27 | 1.5 |
| Manchester City Centre | 5.5 |
| Manchester Airport     | 9.5 |
| Warrington             | 22  |
| Chester                | 24  |
| Stoke on Trent         | 35  |
| _iverpool              | 42  |
| Sheffield              | 42  |
|                        |     |