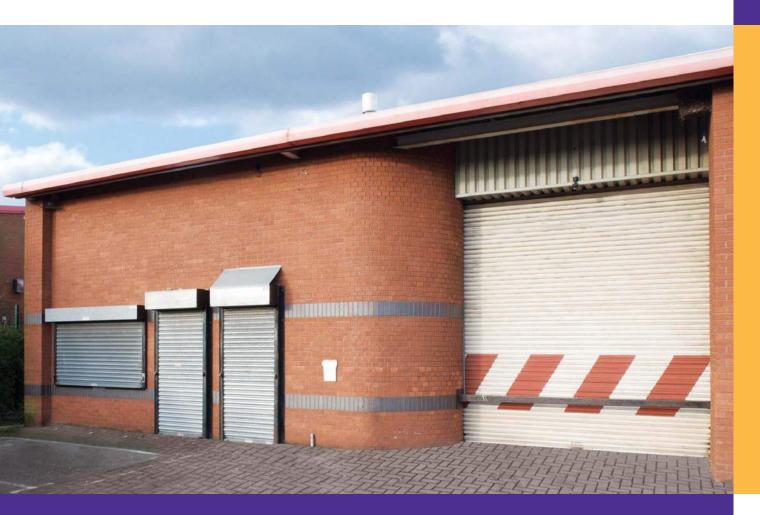

#### **Description**

Modern warehouse unit of brick and blockwork elevations beneath a pitched roof with metal cladding profile on a steel portal frame. Internally the unit is laid out as a warehouse/workshop with 2 storey integral offices and benefits from 3 phase power. The warehouse has substantial roller shutter door access and a mezzanine storage area. Office accommodation is double glazed and air conditioned. There is car parking to the front of the unit.

#### **Accommodation**

|                                 | Sq Ft | m²     |
|---------------------------------|-------|--------|
| <b>Ground Floor</b>             |       |        |
| Warehouse                       | 1,193 | 110.83 |
| Offices                         | 1,338 | 124.34 |
| First Floor                     |       |        |
| Offices                         | 1,245 | 115.74 |
| Mezzanine storage               | 361   | 33.55  |
| Total Gross Internal Floor Area | 4,138 | 384.46 |