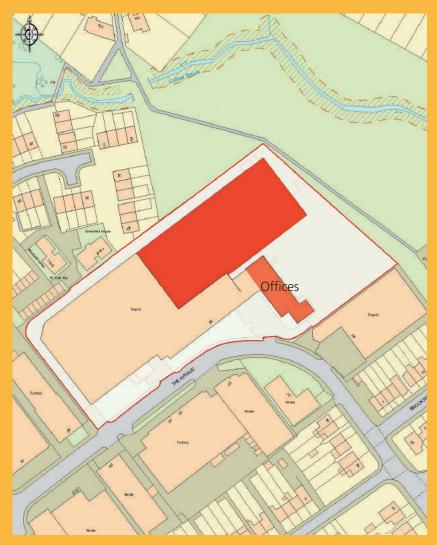

### **Unit B**

26 The Avenue, Rubery Birmingham B45 9AL

#### Description

Unit B comprises of a self contained warehouse unit of modern steel portal frame construction with insulated profile steel clad roof and elevations. The units benefit from an eaves height of up to 28 ft (8.7 m) and access is via a roller shutter door leading into a large secured yard and car park.

#### **Unit Size**

| Sq ft  | Sq m  |
|--------|-------|
| 34,000 | 3,160 |
|        |       |
| 8,147  | 750   |
| 3,677  | 340   |
|        | 8,147 |