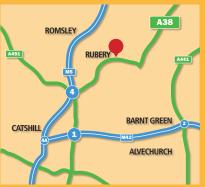

#### Location

Unit B is located on The Avenue in Rubery. The motorway network is highly accesible with excellent access to the A38 Birmingham Road and also to Junction 4 of the M5 and Junction 1 of the M42 situated within a 3 mile radius.