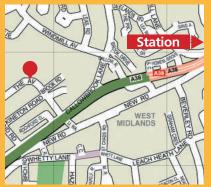

#### Local services

The Longbridge Cross City Line Station is 1 mile away providing an excellent link into Birmingham city centre and from there the rest of the country is accessible.