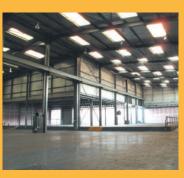

#### Description

Unit B comprises of a self contained warehouse unit of modern steel portal frame construction with insulated profile steel clad roof and elevations. The units benefit from an eaves height of up to 28 ft (8.7 m) and access is via a roller shutter door leading into a large secured yard and car park.

#### **Features**

- 3 miles to both M5 and M42
- Roller shutter doors
- Secured yard with parking
- Eaves hights of up to 28 ft (8.7 m).