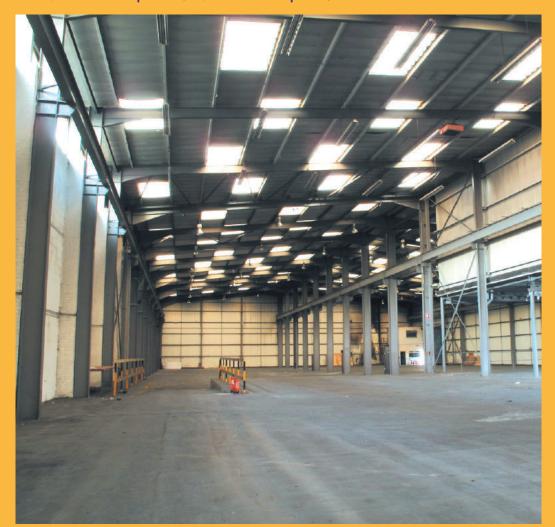

#### Description

Unit B comprises of a self contained warehouse unit of modern steel portal frame construction with insulated profile steel clad roof and elevations. The units benefit from an eaves height of up to 28 ft (8.7 m) and access is via a roller shutter door leading into a large secured yard and car park.

#### **Features**

- 3 miles to both M5 and M42
- Roller shutter doors
- Secured yard with parking
- Eaves hights of up to 28 ft (8.7 m).