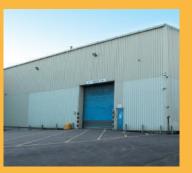

#### Description

Unit B comprises of a self contained warehouse unit of modern steel portal frame construction with insulated profile steel clad roof and elevations. The units benefit from an eaves height of up to 28 ft (8.7 m) and access is via a roller shutter door leading into a large secured yard and car park.

#### Location

Unit B is located on The Avenue in Rubery. The motorway network is highly accesible with excellent access to the A38 Birmingham Road and also to Junction 4 of the M5 and Junction 1 of the M42 situated within a 3 mile radius.