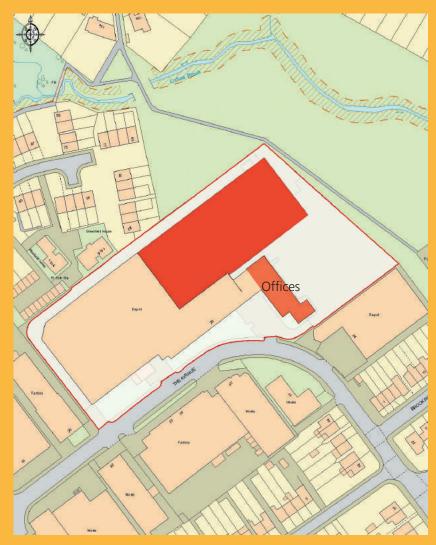

### **Unit B**

26 The Avenue, Rubery Birmingham B45 9AL

#### Description

Unit B comprises of a self contained warehouse unit of modern steel portal frame construction with insulated profile steel clad roof and elevations. The units benefit from an eaves height of up to 28 ft (8.7 m) and access is via a roller shutter door leading into a large secured yard and car park.

#### **Unit Size**

| Sq ft  | Sq m  |
|--------|-------|
| 34,000 | 3,160 |
|        |       |
| 8,147  | 750   |
| 3,677  | 340   |
|        | 8,147 |