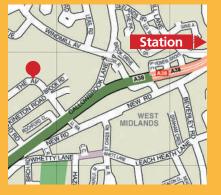

#### Local services

The Longbridge Cross City Line Station is 1 mile away providing an excellent link into Birmingham city centre and from there the rest of the country is accessible.