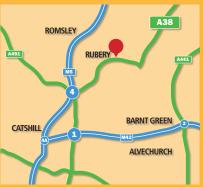

#### Location

Unit B is located on The Avenue in Rubery. The motorway network is highly accesible with excellent access to the A38 Birmingham Road and also to Junction 4 of the M5 and Junction 1 of the M42 situated within a 3 mile radius.