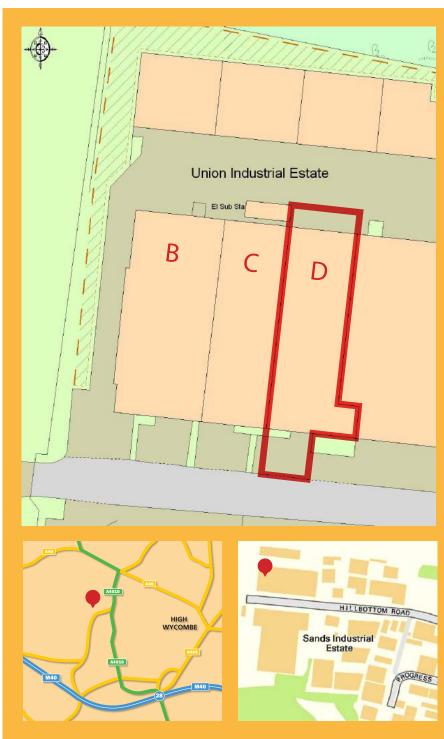

## Unit D, Sands Industrial Estate

Bardem House, Hillbottom Road, High Wycombe, HP12 4HS

High value, low cost, flexible business space to let throughout the UK

#### Location and Access

Sands Industrial Estate is situated off Hillbottom Road, leading to Adams Park, home of Wycombe Wanders FC.