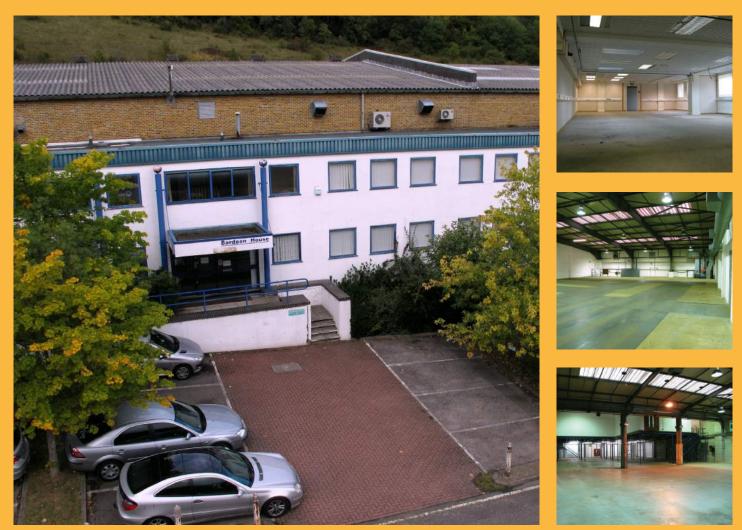

## Unit D, Sands Industrial Estate

Bardem House, Hillbottom Road, High Wycombe, HP12 4HS

High value, low cost, flexible business space to let throughout the UK

### Description

Bardem House is of steel frame construction with brick elevations and a steel insulated roof. The warehouse has an eaves height of 6.3m (20 ft) and is accessed via a roller shutter door of 4.72 m (15.5 ft) in height. Heating is via a gas powered warm air blower. Partitioned office space is evenly distributed over the ground and first floor, each of 2,000 sq ft (370 sq m). A reception is on the ground floor and a kitchenette on the first floor. To the front of the building there are 14 parking spaces.

#### Features and Benefits

- M40, 1.8 miles
- Warehouse eaves height 6.3m (20 ft)
- Roller shutter door height 4.72m (15.5ft)
- 14 parking spaces • Auxiliary office space
- •