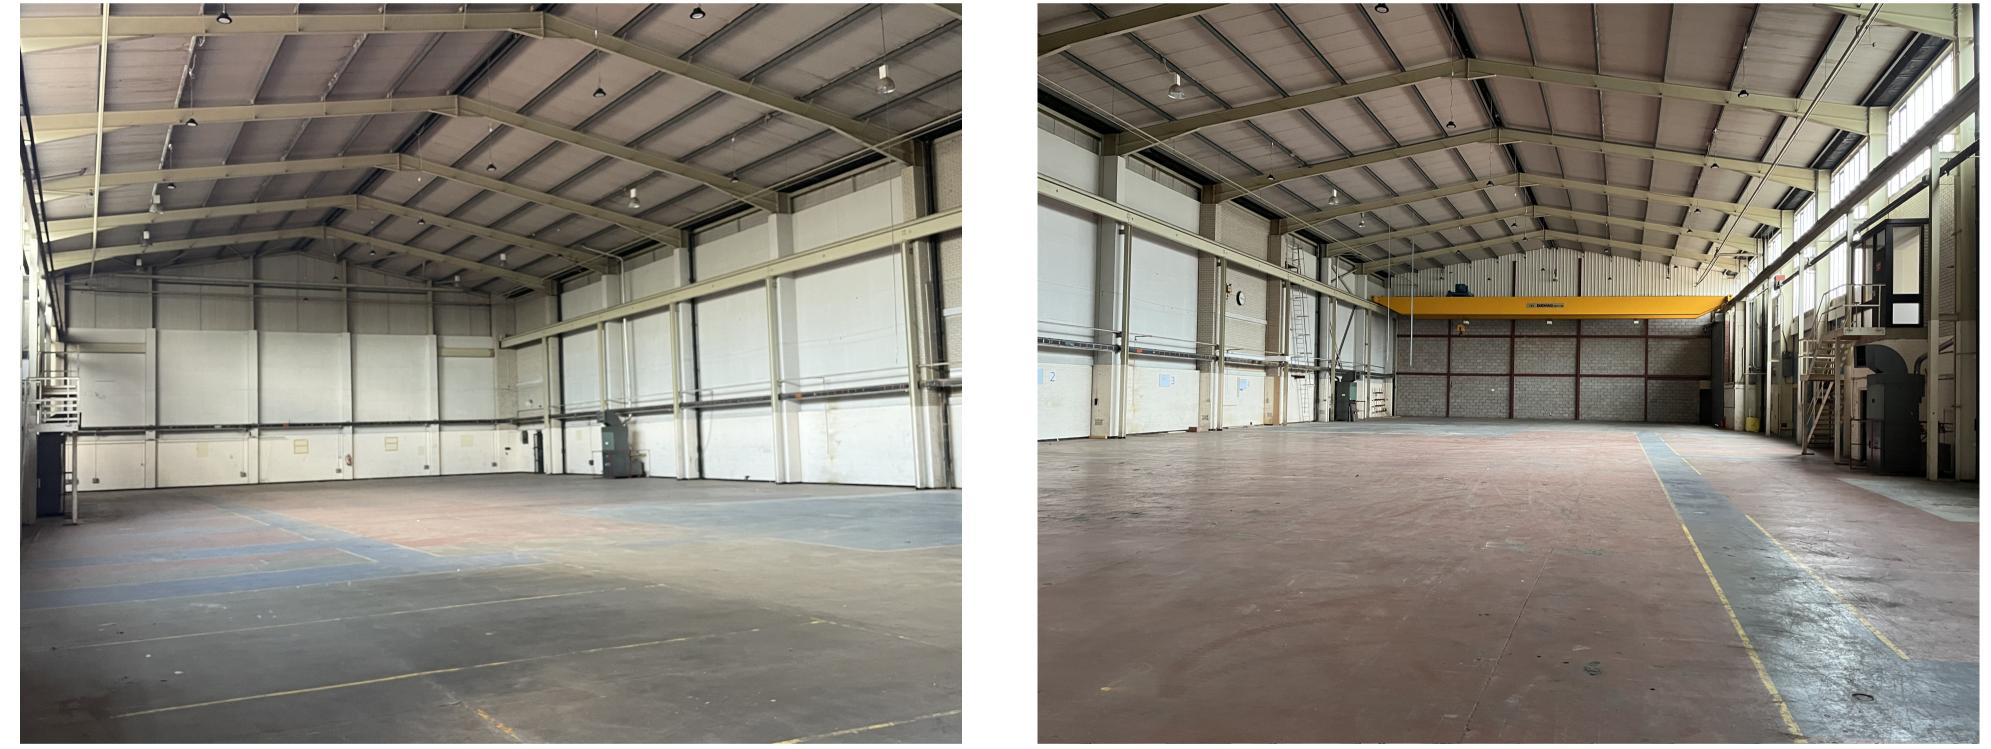

#### DESCRIPTION

The property comprises a high bay end terrace warehouse with 9.6m minimum working height with integral offices, kitchen and wc facilities.

# FEATURES

- Steel frame with both brickwork and metal cladding elevations
- 9.6m minimum working height
- Level access loading door 5.3m x 6.7m
- Mezzanine storage
- High bay LED lighting
- 16 Tonne Gantry Crane
- Kitchen and WC facilities
- Generous office space