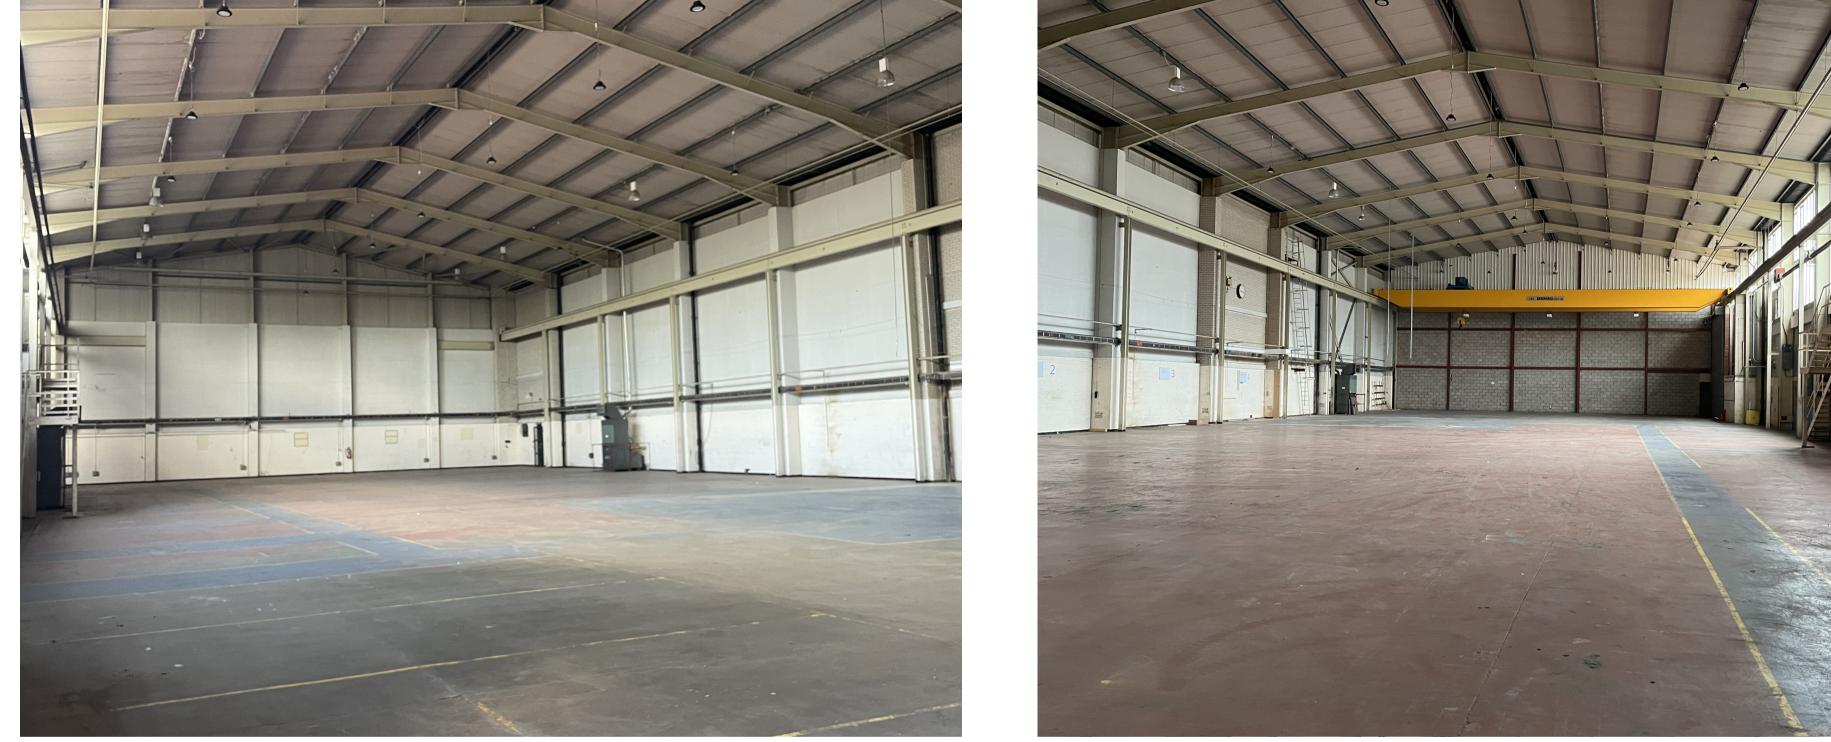

#### DESCRIPTION

The property comprises a high bay end terrace warehouse with 9.6m minimum working height with integral offices, kitchen and wc facilities.

# FEATURES

- Steel frame with both brickwork and metal cladding elevations
- 9.6m minimum working height
- Level access loading door 5.3m x 6.7m
- Mezzanine storage
- High bay LED lighting
- 16 Tonne Gantry Crane
- Kitchen and WC facilities
- Generous office space