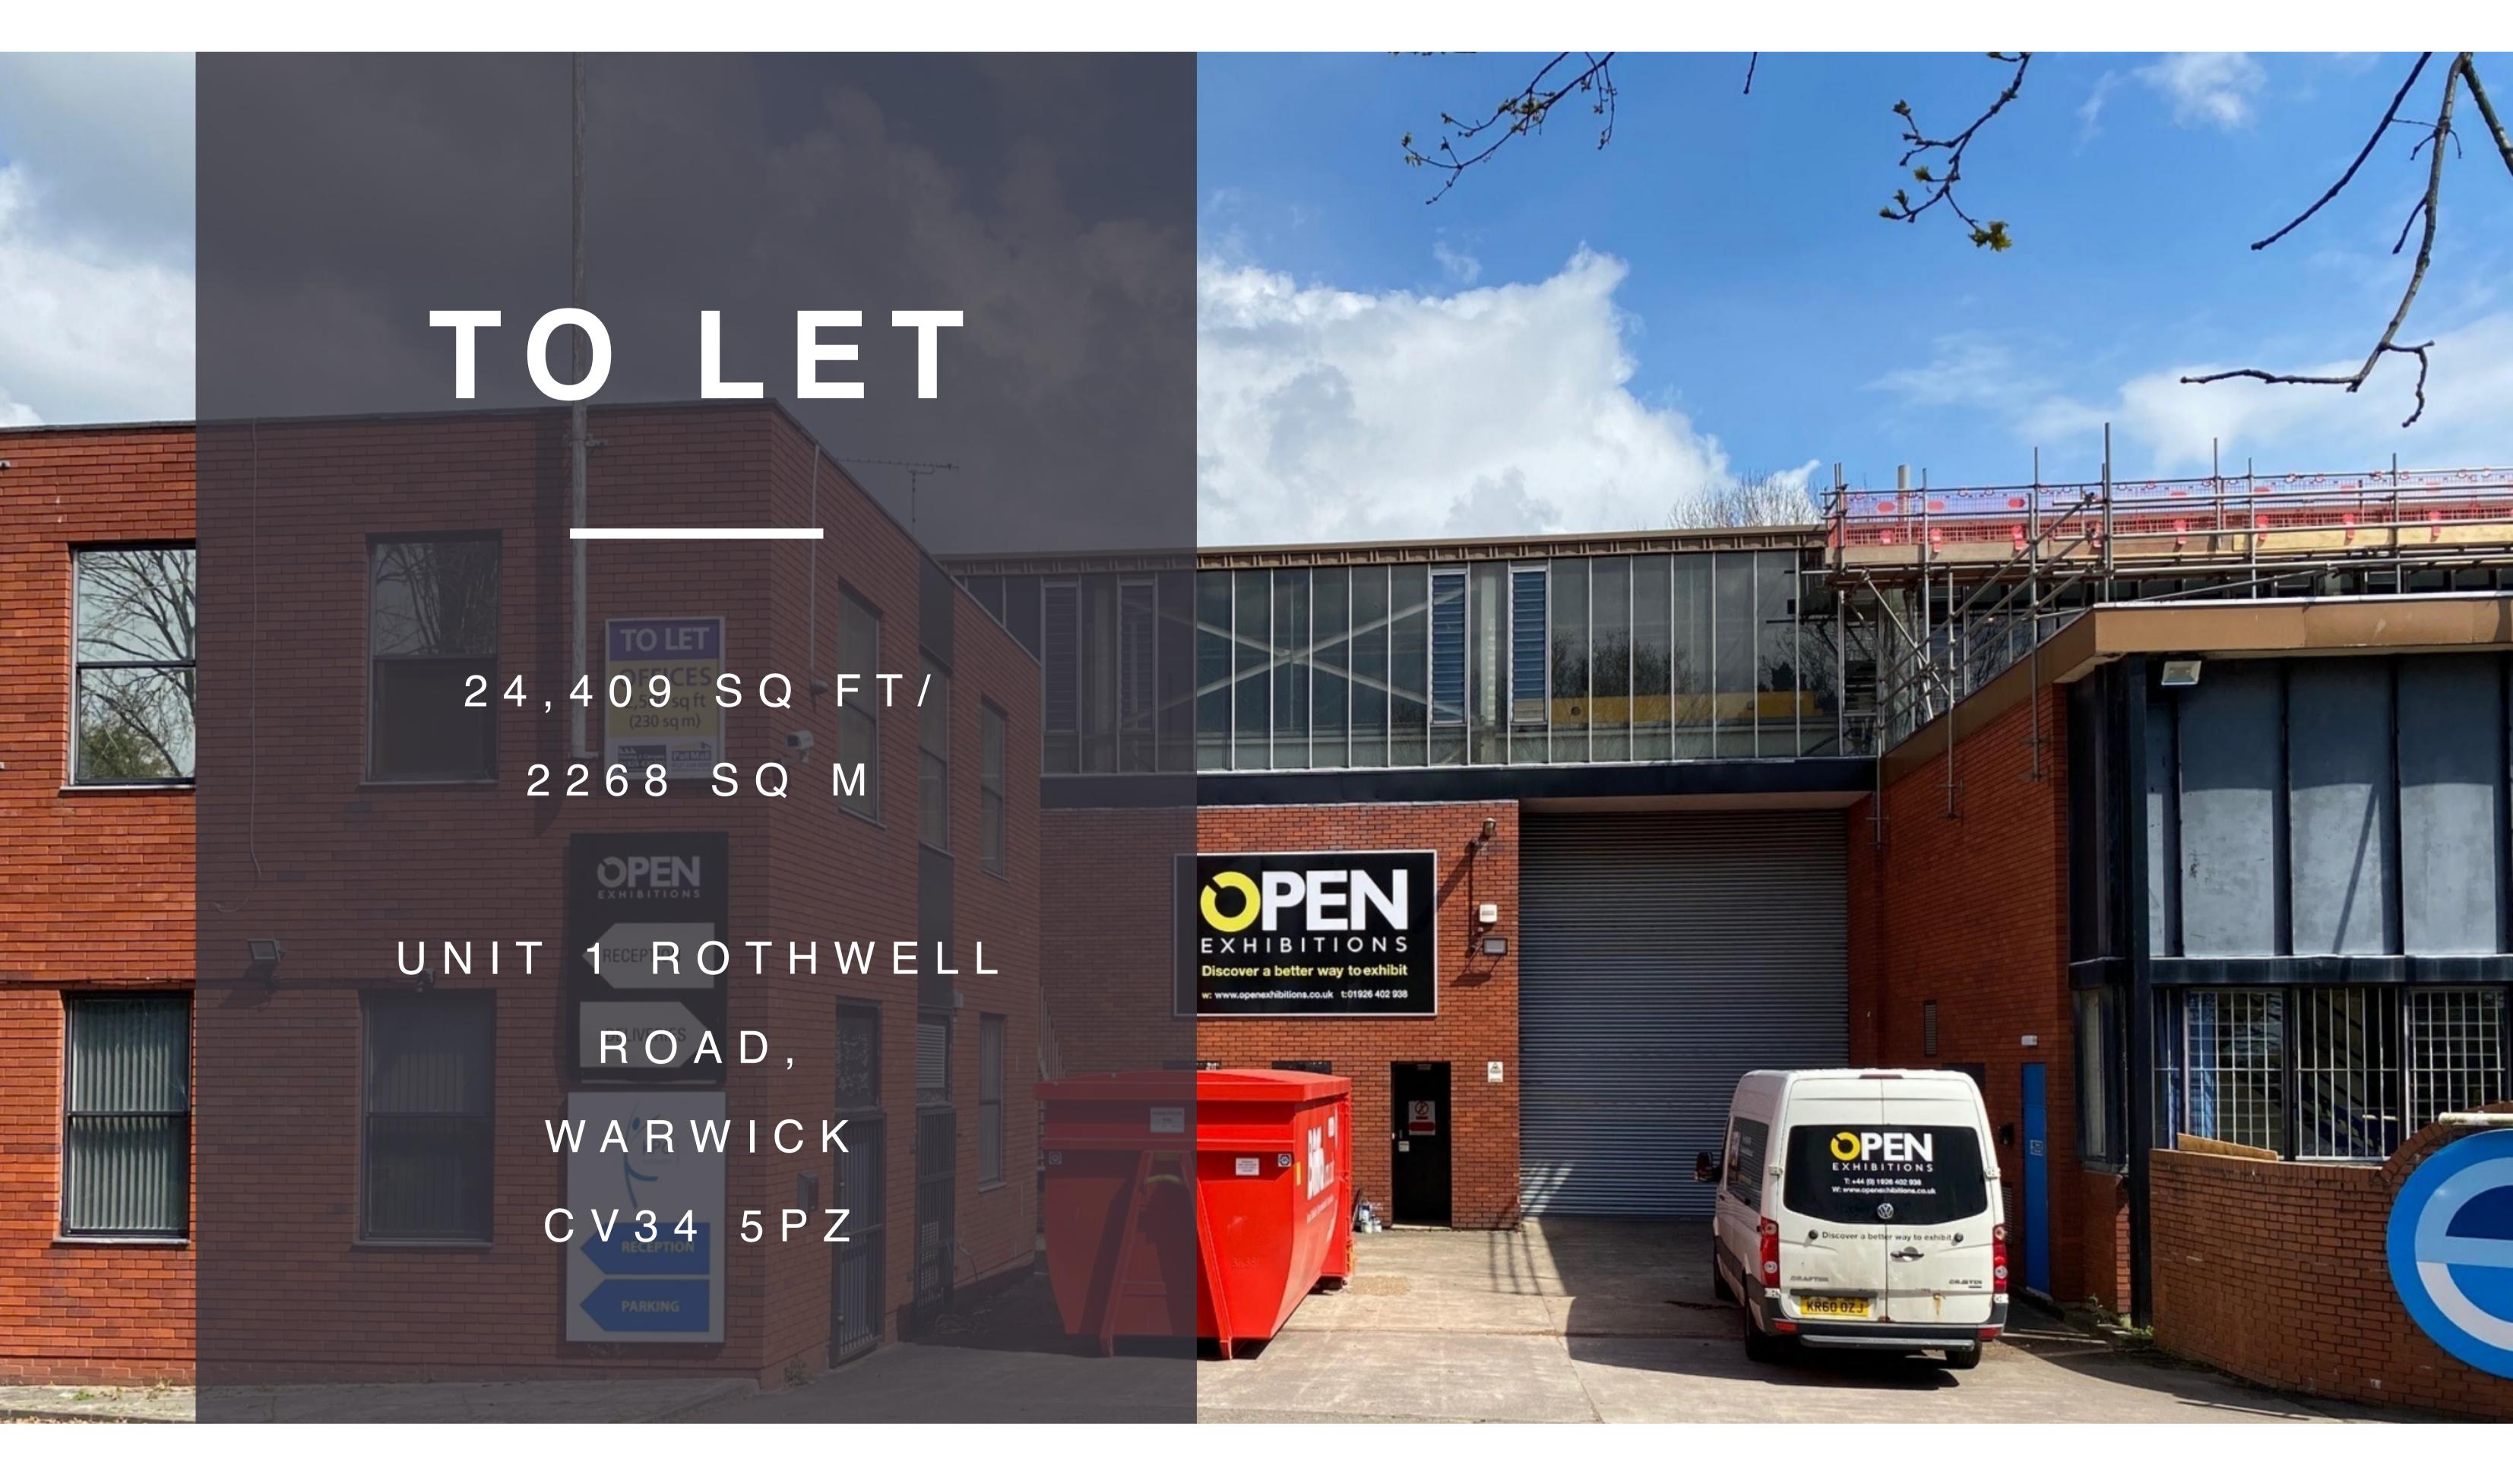

#### WAREHOUSE/ INDUSTRIAL UNIT TO LET

#### LOCATION

Rothwell Road is an established commercial location providing easy access to the A46 /Junction 15 of the M40 and is within approximately 1 mile to the North of Warwick Town Centre.

Warwick Parkway railway station is located approximately 1.5 miles distance providing easy access to Birmingham New Street / London Marylebone.

# FLOOR AREAS

|                      | Sqit   | Sqm      |
|----------------------|--------|----------|
| Warehouse:           | 16,417 | 1,525.19 |
| Ground Floor Office: | 5,000  | 418.05   |
| First Floor Offices: | 3,492  | 324.44   |
| Total                | 24,409 | 2,267.68 |