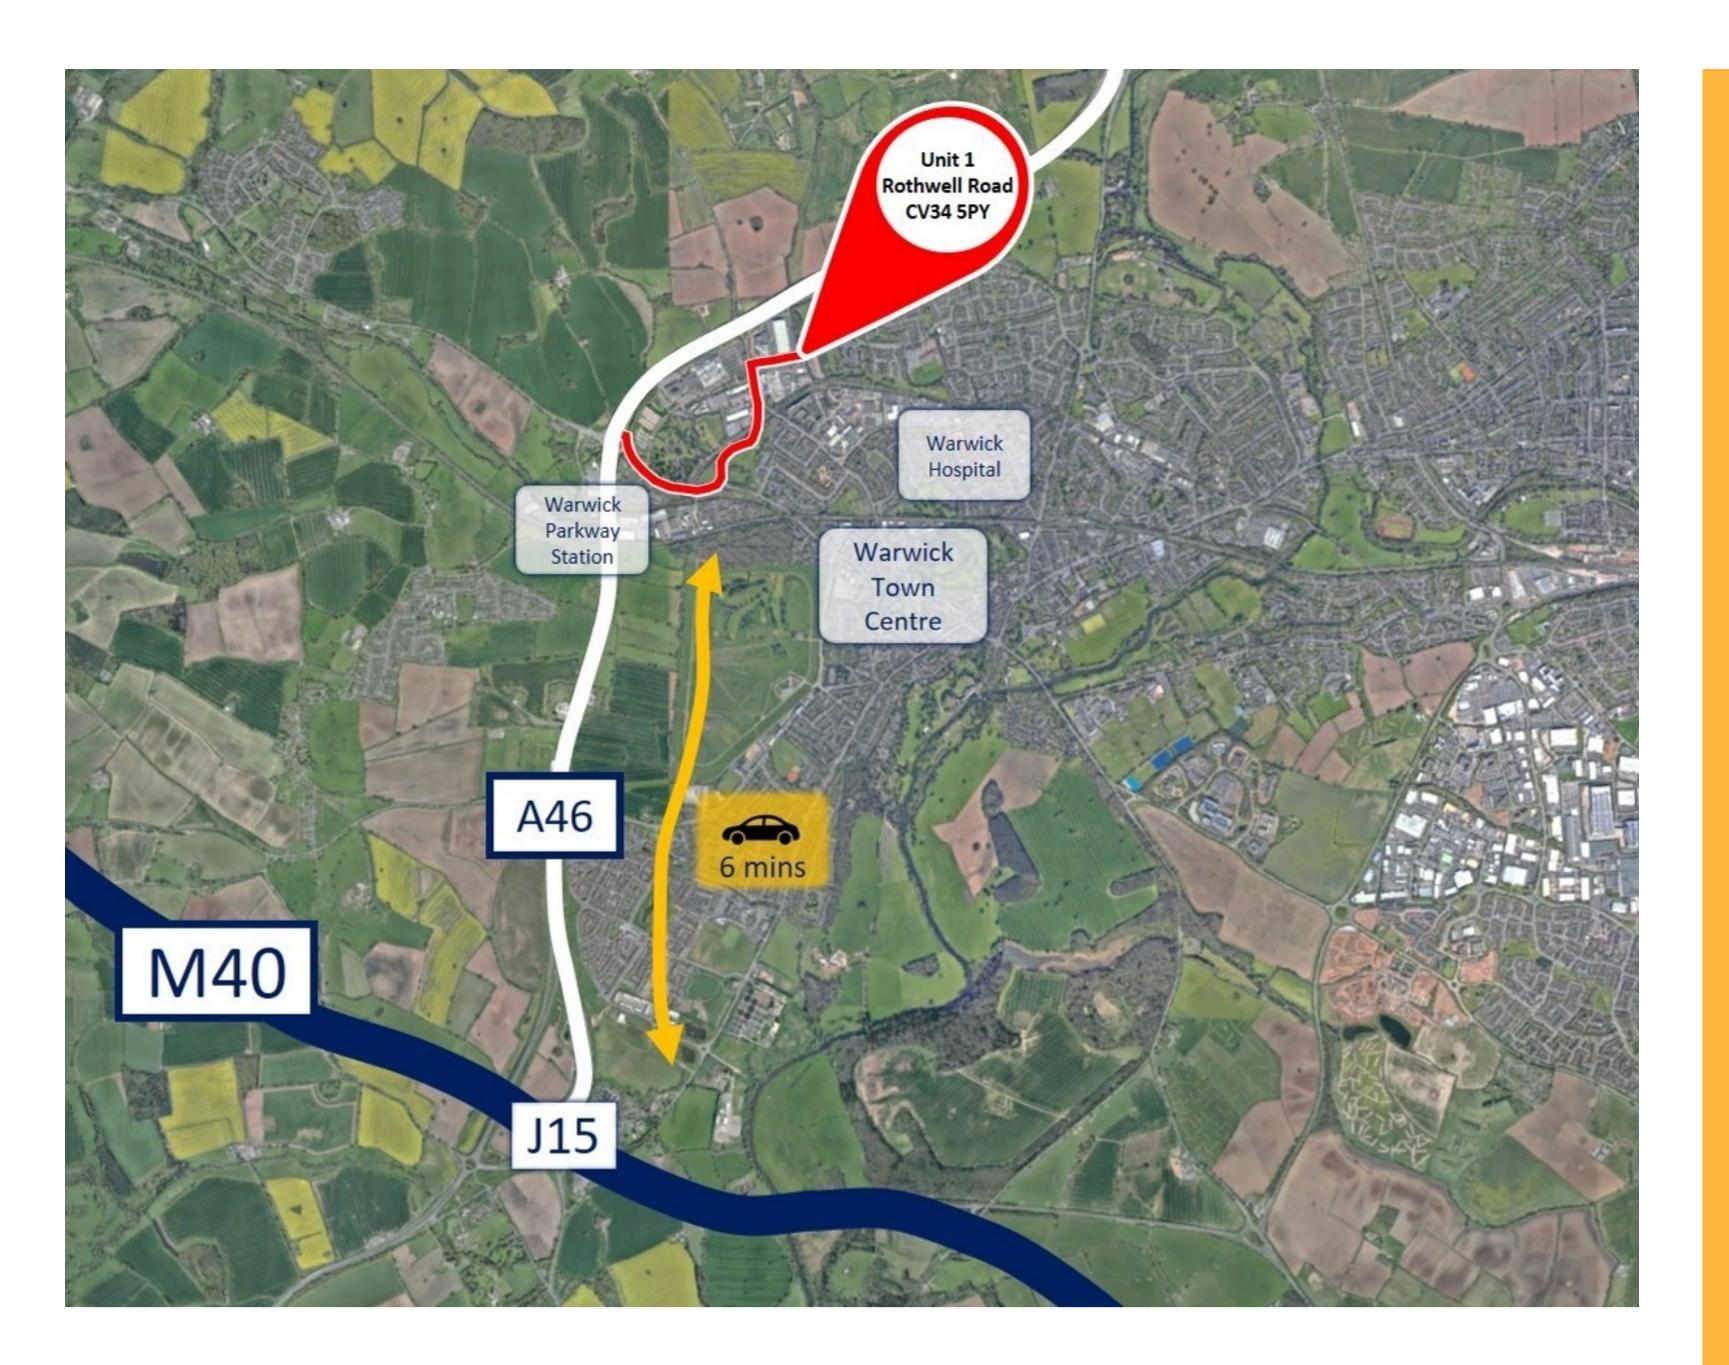

#### LOCATION

Rothwell Road is an established commercial location providing easy access to the A46 /Junction 15 of the M40 and is within approximately 1 mile to the North of Warwick Town Centre.

Warwick Parkway railway station is located approximately 1.5 miles distance providing easy access to Birmingham New Street / London Marylebone.