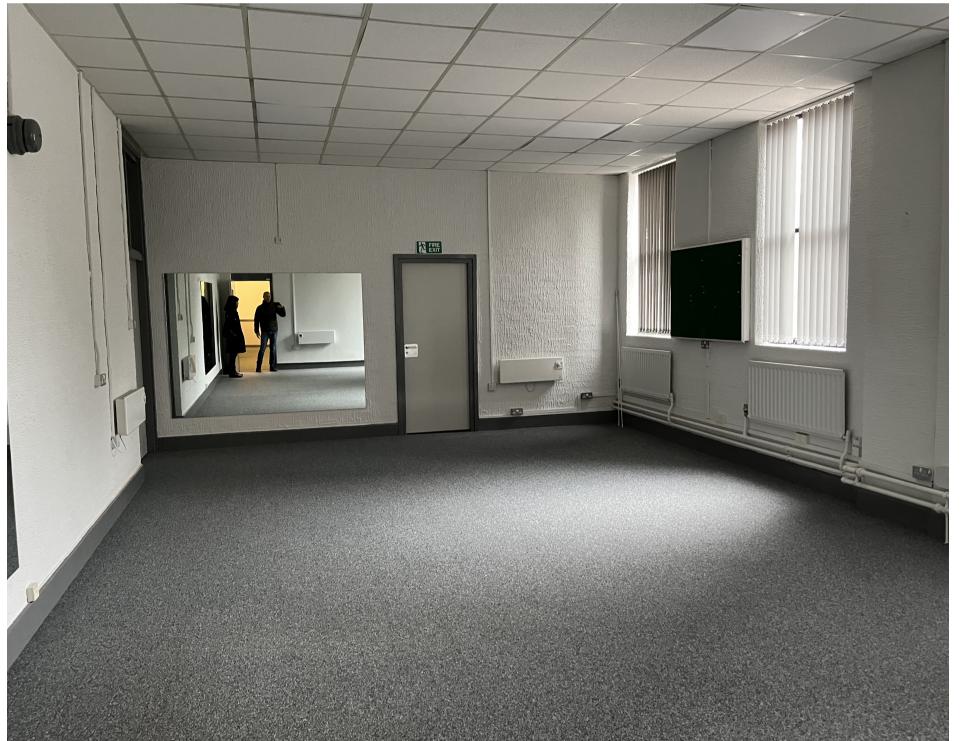

#### DESCRIPTION

The property comprises a high bay end terrace warehouse with 9.6m minimum working height with integral offices, kitchen and wc facilities.

# FLOOR AREAS

|                      | Sqit   | Sqm      |
|----------------------|--------|----------|
| Warehouse:           | 16,417 | 1,525.19 |
| Ground Floor Office: | 5,000  | 418.05   |
| First Floor Offices: | 3,492  | 324.44   |
| Total                | 24,409 | 2,267.68 |