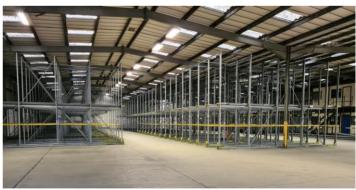

# **SPECIFICATION**

The property is a prominently positioned workshop/warehouse unit, currently split, but with potential to combine, with the following general specification.

- Steel frame structure with metal clad elevations.
- Asbestos sheet roof with inset roof lights.
- 5.4m minimum eaves height.
- 8 dock level doors to the warehouse.
- 3 ground level doors to the workshop.
- LED lighting.
- Freestanding office accommodation which could be removed or adapted to suit.
- WC facilities serving the workshop.
- Forecourt yard/car parking on either side of the property.

#### **ACCOMMODATION**

|           | SQ FT  | SQ M  |
|-----------|--------|-------|
| Warehouse | 23,380 | 2,172 |
| Workshop  | 6,624  | 615   |
| TOTAL GIA | 30,004 | 2,787 |