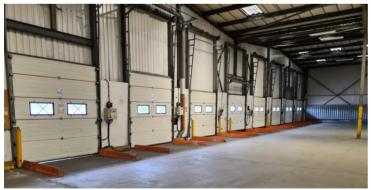

# **SPECIFICATION**

The property is a prominently positioned workshop/warehouse unit, currently split, but with potential to combine, with the following general specification.

- Steel frame structure with metal clad elevations.
- Asbestos sheet roof with inset roof lights.
- 5.4m minimum eaves height.
- 8 dock level doors to the warehouse.
- 3 ground level doors to the workshop.
- LED lighting.
- Freestanding office accommodation which could be removed or adapted to suit.
- WC facilities serving the workshop.
- Forecourt yard/car parking on either side of the property.