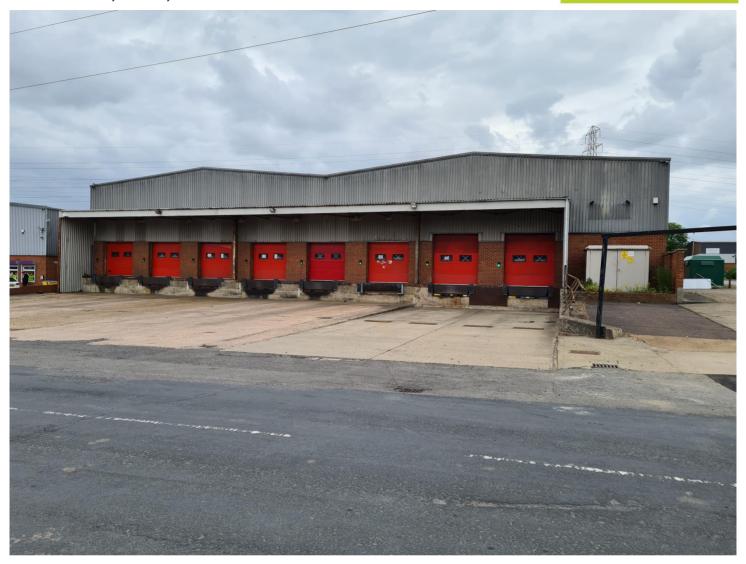

# **SPECIFICATION**

The property is a prominently positioned workshop/warehouse unit, currently split, but with potential to combine, with the following general specification.

- Steel frame structure with metal clad elevations.
- Asbestos sheet roof with inset roof lights.
- 5.4m minimum eaves height.
- 8 dock level doors to the warehouse.
- 3 ground level doors to the workshop.
- LED lighting.
- Freestanding office accommodation which could be removed or adapted to suit.
- WC facilities serving the workshop.
- Forecourt yard/car parking on either side of the property.

#### **ACCOMMODATION**

|           | SQ FT  | SQ M  |
|-----------|--------|-------|
| Warehouse | 23,380 | 2,172 |
| Workshop  | 6,624  | 615   |
| TOTAL GIA | 30,004 | 2,787 |