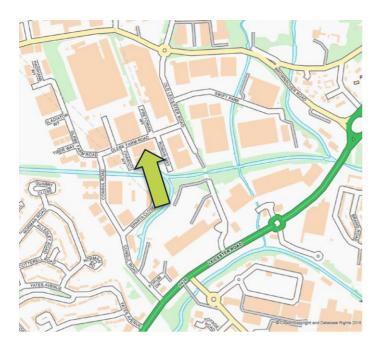

### **LOCATION**

Rugby is a rapidly expanding town situated in the centre of the UK's motorway network, with easy access to the M1 and M6, as well as the A5 and A14.

Glebe Farm Industrial Estate is located to the north of Rugby town centre and comprises a mix of industrial, warehouse and office buildings. Local occupiers include Britvic, Coates and various large logistics operators.

Chariot Way is located just off the main Glebe Farm Road, running through the estate.