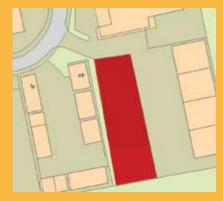

## Space for business

OPEN STORAGE LAND WITH SECURE ACCESS, CLOSE TO THE M5 AND M6 0.25 ACRES

#### **Location and Access**

This 0.25 acres of open storage land is located on the popular Arden Forest Industrial Estate on the edge of Alcester. Alcester is a thriving Warwickshire market town located just 5 Miles from Stratford upon Avon. Alcester is ideally placed for transport links to the M40, M42 & M5 Motorway all within easy reach.