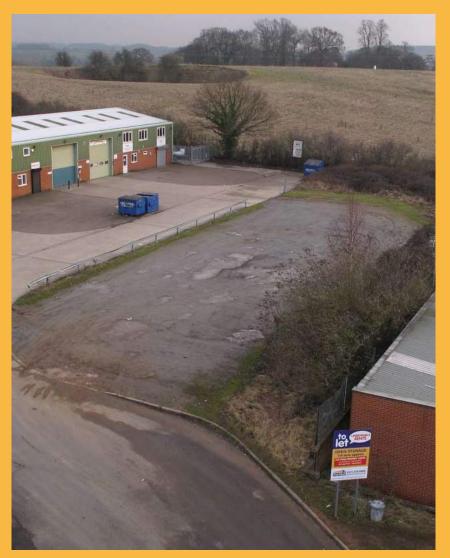

## Space for business

OPEN STORAGE LAND WITH SECURE ACCESS, CLOSE TO THE M5 AND M6 0.25 ACRES

#### **Location and Access**

This 0.25 acres of open storage land is located on the popular Arden Forest Industrial Estate on the edge of Alcester. Alcester is a thriving Warwickshire market town located just 5 Miles from Stratford upon Avon. Alcester is ideally placed for transport links to the M40, M42 & M5 Motorway all within easy reach.