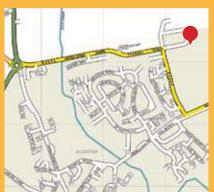

#### **Location and Access**

This 0.25 acres of open storage land is located on the popular Arden Forest Industrial Estate on the edge of Alcester. Alcester is a thriving Warwickshire market town located just 5 Miles from Stratford upon Avon. Alcester is ideally placed for transport links to the M40, M42 & M5 Motorway all within easy reach.